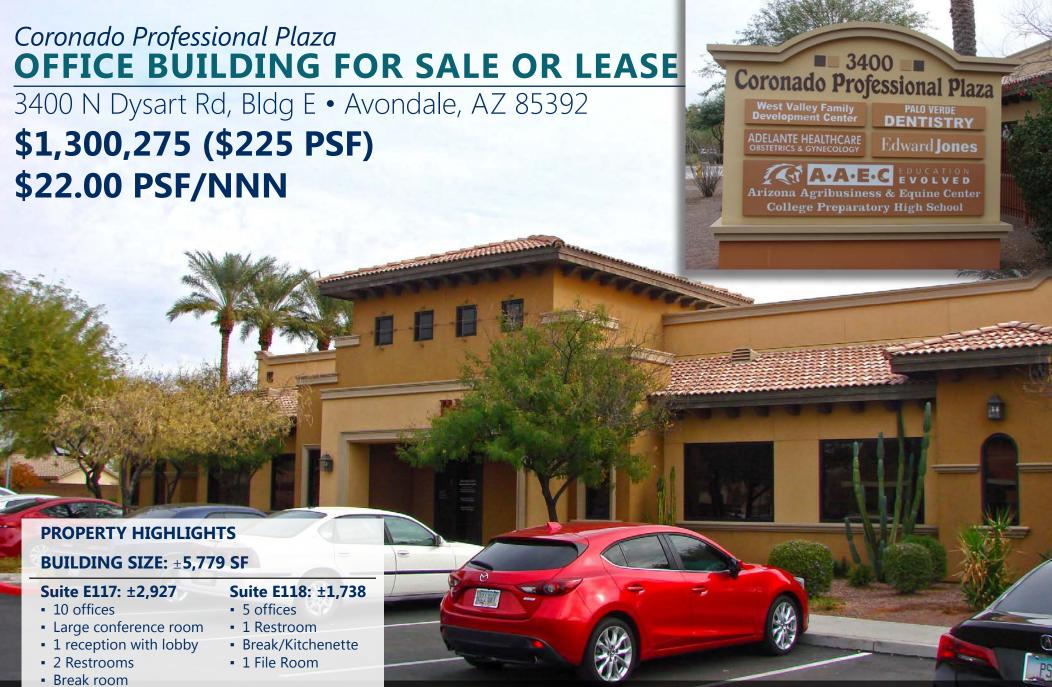

## OFFICE BUILDING FOR SALE OR LEASE

3400 N Dysart Rd, Bldg E • Avondale, AZ 85392

**SALES PRICE:** \$1,300,275 (\$225 PSF)

**LEASE RATE: \$22.00 NNN** 

**SUITE E117: ±2,927 SF** 

SUITE E118: ±1,738 SF SUITES 117 & 118 CONTIGUOUS TO 4,665 SF

**SUITES 117 & 118 CONTIGUOUS TO 4,665 SF** 

File Room

Michael Douglas
D 480.634.2324
M 480.772.8870
mdouglas@cpiaz.com

Phill Tomlinson
D 480.522.2800
M 480.330.8897
ptomlinson@cpiaz.com

SUITES 117 & 118 CONTIGUOUS TO 4,665 SF

Michael Douglas D 480.634.2324 M 480.772.8870 mdouglas@cpiaz.com

Phill Tomlinson
D 480.522.2800
M 480.330.8897
ptomlinson@cpiaz.com