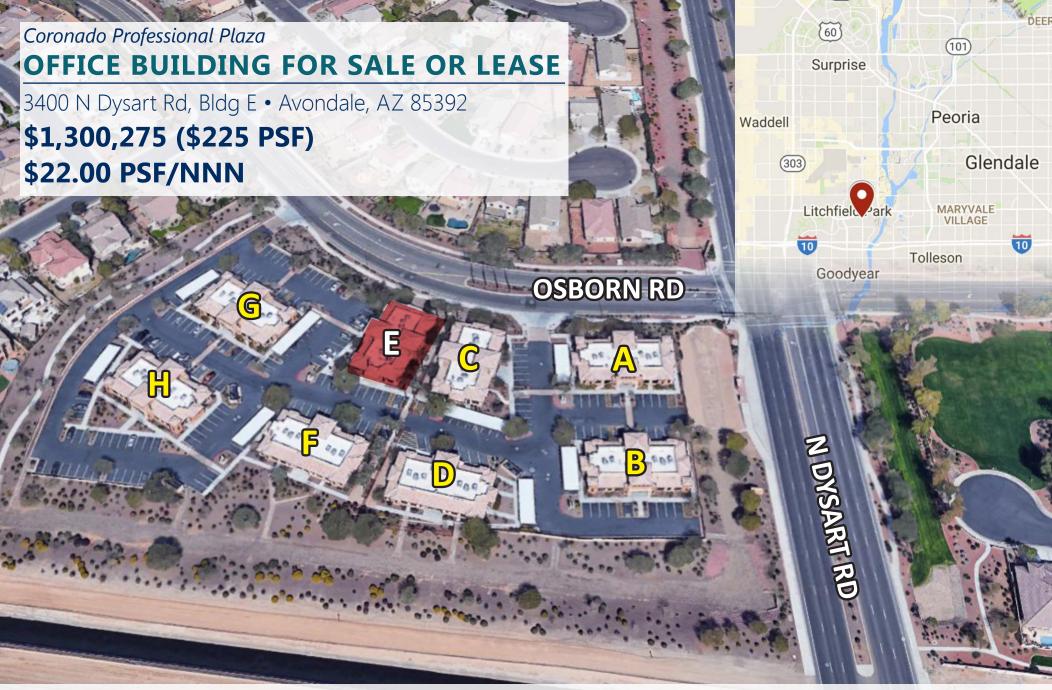

## OFFICE BUILDING FOR SALE OR LEASE

3400 N Dysart Rd, Bldg E • Avondale, AZ 85392

**SALES PRICE:** \$1,300,275 (\$225 PSF)

**LEASE RATE: \$22.00 NNN** 

**SUITE E117: ±2,927 SF** 

SUITE E118: ±1,738 SF SUITES 117 & 118 CONTIGUOUS TO 4,665 SF