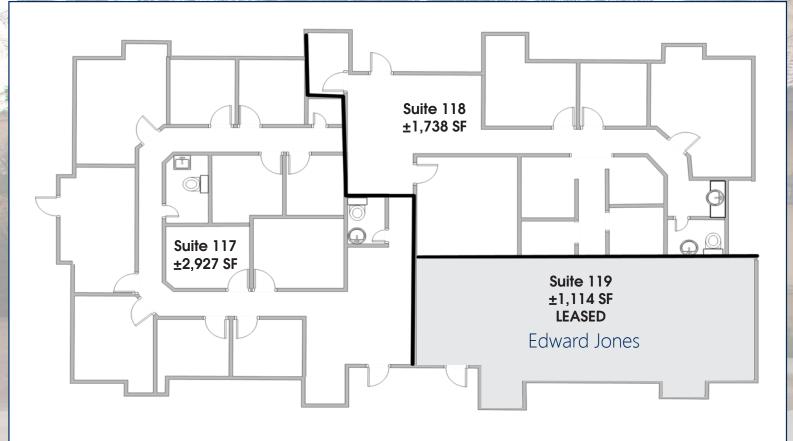

**SUITES 117 & 118 CONTIGUOUS TO 4,665 SF** 

File Room

Michael Douglas
D 480.634.2324
M 480.772.8870
mdouglas@cpiaz.com

Phill Tomlinson
D 480.522.2800
M 480.330.8897
ptomlinson@cpiaz.com

## OFFICE BUILDING FOR SALE OR LEASE

3400 N Dysart Rd, Bldg E • Avondale, AZ 85392

**SALES PRICE:** \$1,300,275 (\$225 PSF)

**LEASE RATE: \$22.00 NNN** 

**SUITE E117: ±2,927 SF** 

SUITE E118: ±1,738 SF SUITES 117 & 118 CONTIGUOUS TO 4,665 SF

SUITES 117 & 118 CONTIGUOUS TO 4,665 SF

Michael Douglas D 480.634.2324 M 480.772.8870 mdouglas@cpiaz.com

Phill Tomlinson
D 480.522.2800
M 480.330.8897
ptomlinson@cpiaz.com