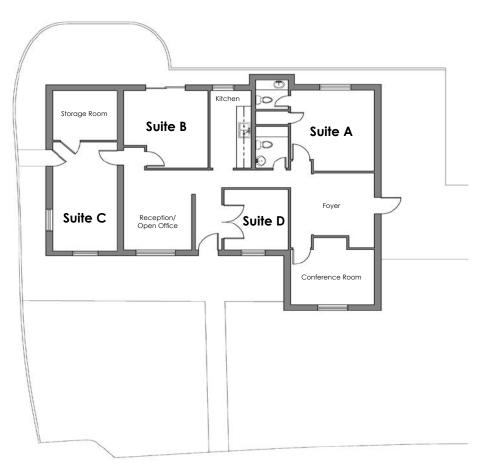

## Building

±1,781 SF

\$15.00 NNN \*NNN's Include Janitorial Net Utilities

- 4 Dedicated parking spaces
- Includes: Reception, 4 Offices, Conference Room, Break Room & 2 Restrooms