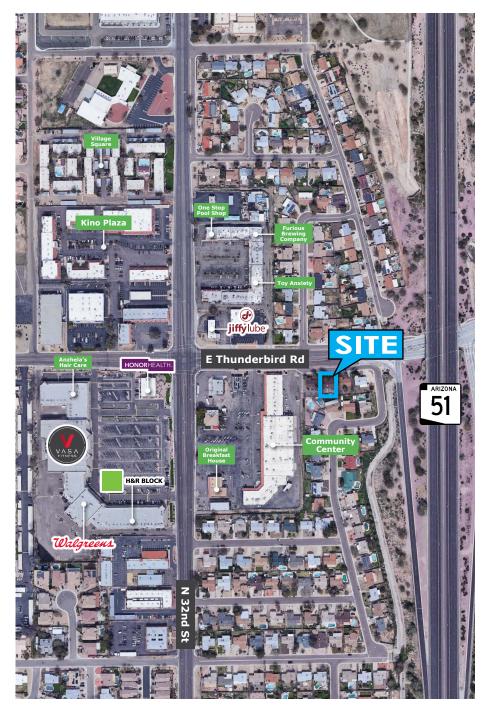

## 3307 E THUNDERBIRD RD

PHOENIX, AZ 85032

## OFFICE BUILDING FOR LEASE

| Address       | 3307 E Thunderbird Rd<br>Phoenix, AZ 85032 |
|---------------|--------------------------------------------|
| Building Size | ±1,781 SF                                  |
| Lease Rate    | \$15.00 NNN                                |
| Tenancy       | Single Tenant                              |
| Year Built    | 1962                                       |
| Zoning        | RO                                         |
| Parcel        | 166-51-119                                 |
| Frontage      | E Thunderbird Rd                           |

#### 3307 E THUNDERBIRD RD PHOENIX, AZ 85032