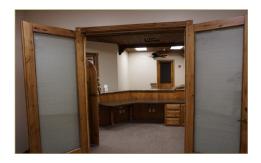

Close to Mayo Clinic. Extensive covered portico areas and patios. Concrete roof tile accents.

\*Existing Furniture Available

### **Existing Furniture Available**