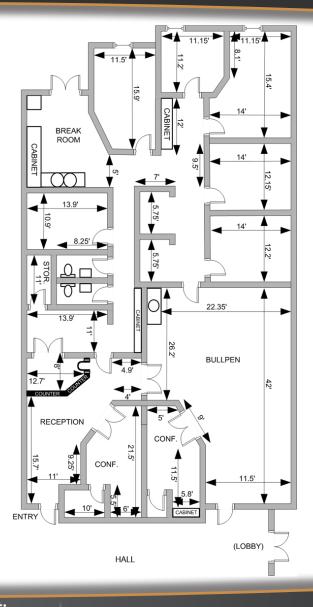

### **AVAILABLE FOR** SALE OR LEASE

- ±3,777 SF Unit
- Custom Professional Reception Desk
- 2 Conference Rooms
- 6 Private Offices
- 1 Large Bullpen
- 2 Restrooms
- 1 Breakroom
- Outside Patio (Common Area)
- 4 Covered Parking Spaces
- 2004 ± Construction
- APN: 217-56-864
- Sale Price: \$745,000
- Lease Rate: \$14.75/SF/NNN
- Estimated Annual NNNs: \$5.25/SF
  - +Management fee

### <u>+</u>3,777 SF Available