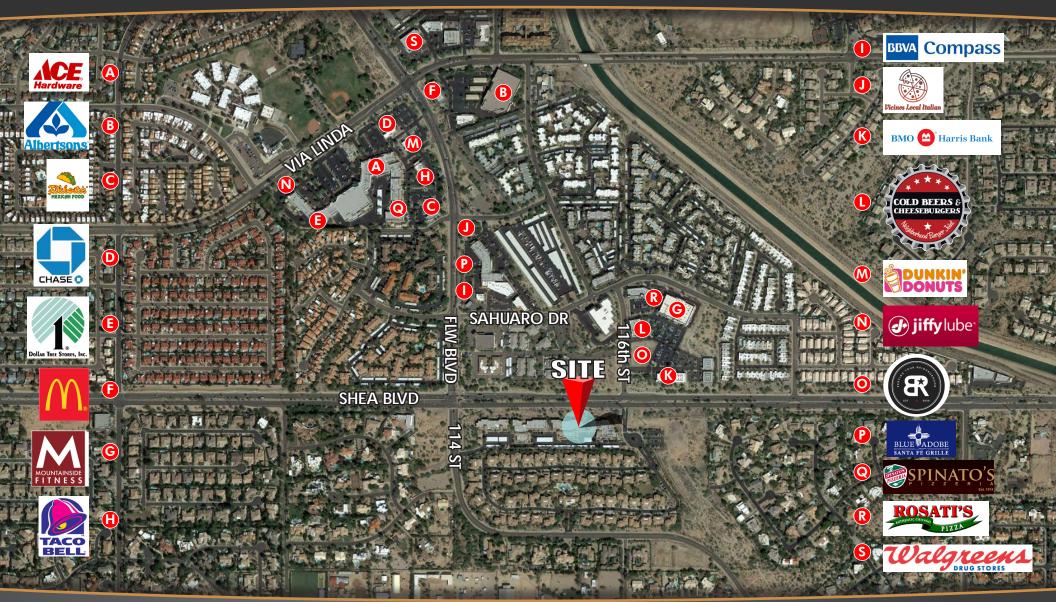

# AVAILABLE FOR SALE OR LEASE

Beautiful custom rustic finishes. Mirage Crossing is located at the SEC Frank Lloyd Wright Boulevard (114th Street) and Shea Boulevard. Convenient access to the Loop 101 Freeway. Ideally located to serve the affluent, fast growing Northeast Valley. Enjoy McDowell Mountain Views, pedestrian/equestrian trails and a relaxed office environment.