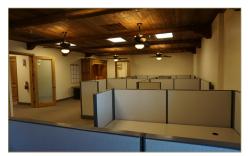

### **AVAILABLE FOR** SALE OR LEASE

- ±3,777 SF Unit
- Custom Professional Reception Desk
- 2 Conference Rooms
- 6 Private Offices
- 1 Large Bullpen
- 2 Restrooms
- 1 Breakroom
- Outside Patio (Common Area)
- 4 Covered Parking Spaces
- 2004 ± Construction
- APN: 217-56-864
- Sale Price: \$745,000
- Lease Rate: \$14.75/SF/NNN
- Estimated Annual NNNs: \$5.25/SF
  - +Management fee