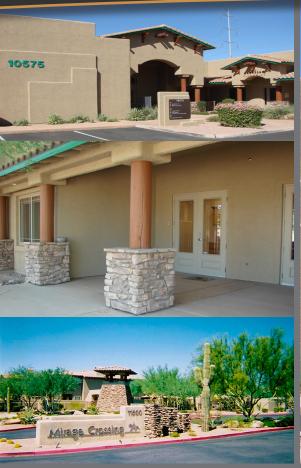

## **Office Condo**

10575 N 114th St, Ste# 107 & 108 | Scottsdale, AZ 85259 MIRAGE CROSSING

# AVAILABLE FOR SALE OR LEASE

Beautiful custom rustic finishes. Mirage Crossing is located at the SEC Frank Lloyd Wright Boulevard (114th Street) and Shea Boulevard. Convenient access to the Loop 101 Freeway. Ideally located to serve the affluent, fast growing Northeast Valley. Enjoy McDowell Mountain Views, pedestrian/equestrian trails and a relaxed office environment.

Close to Mayo Clinic. Extensive covered portico areas and patios. Concrete roof tile accents.

\*Existing Furniture Available