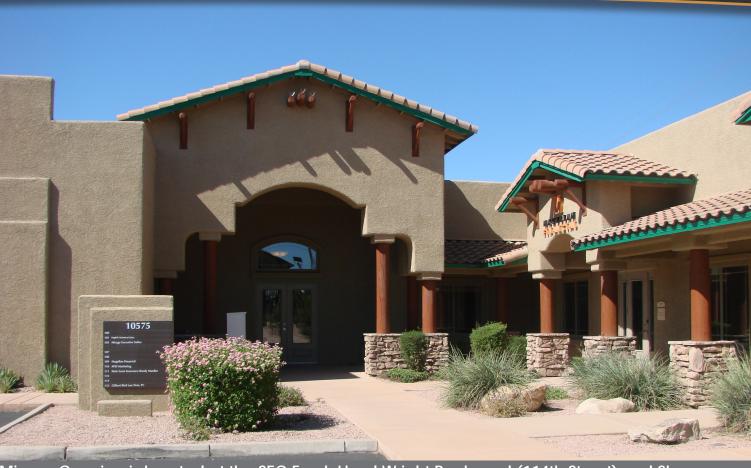

## Office Condo

10575 N 114th St, Ste# 107 & 108 | Scottsdale, AZ 85259 MIRAGE CROSSING

### **AVAILABLE FOR** SALE OR LEASE

- ±3,777 SF Unit
- Custom Professional Reception Desk
- 2 Conference Rooms
- 6 Private Offices
- 1 Large Bullpen
- 2 Restrooms
- 1 Breakroom
- Outside Patio (Common Area)
- 4 Covered Parking Spaces
- 2004 ± Construction
- APN: 217-56-864
- Sale Price: \$745,000
- Lease Rate: \$14.75/SF/NNN
- Estimated Annual NNNs: \$5.25/SF
  - +Management fee