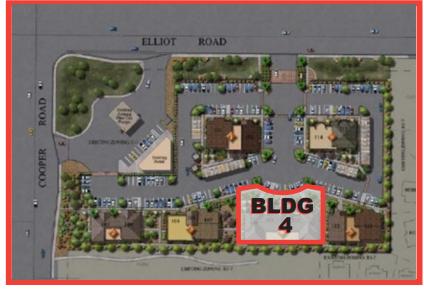

## 725 W Elliot Road | Building 4 | Gilbert, AZ 85233

#### PROPERTY INFORMATION

Location: 725 W Elliot Road | Building 4 | Gilbert, Arizona 85233

■ Building: 3-Star Single-Story Medical-Zoned Office Condo

Location: Located in Gilbert, Arizona, within the Chandler Submarket, boasting the highest

### **VENTURA PROFESSIONAL VILLAGE OFFICE COMPLEX**

- Fantastic location with convenient freeway access
- High demographic based on 2021 figures:
   10-mile radius:
  - Population of 1,184,236
  - Household income of \$108,417

- Located in highly desired City of Gilbert
- Exceptional visibility from Elliot Road
- Monument and building signage
- Largest freestanding building in the complex