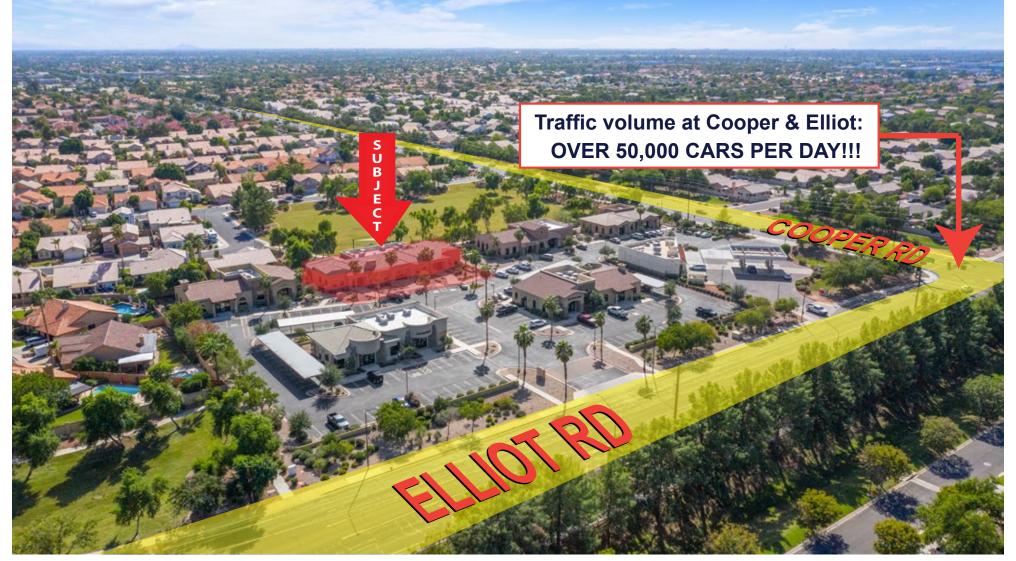

### **VENTURA PROFESSIONAL VILLAGE OFFICE COMPLEX**

- Fantastic location with convenient freeway access
- High demographic based on 2021 figures:
   10-mile radius:
  - Population of 1,184,236
  - Household income of \$108,417

- Located in highly desired City of Gilbert
- Exceptional visibility from Elliot Road
- Monument and building signage
- Largest freestanding building in the complex