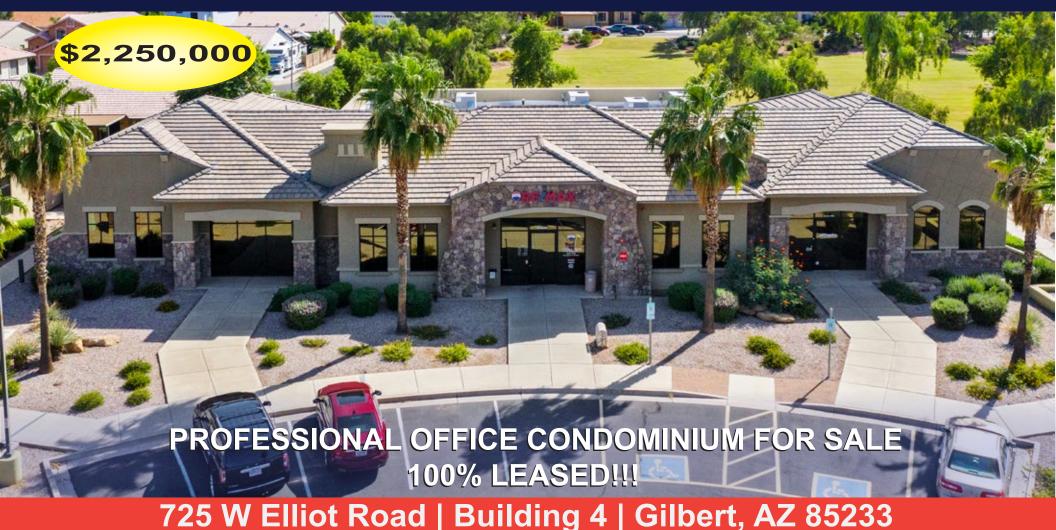

## 725 W Elliot Road | Building 4 | Gilbert, AZ 85233

#### PROPERTY INFORMATION

Location: 725 W Elliot Road | Building 4 | Gilbert, Arizona 85233

■ Building: 3-Star Single-Story Medical-Zoned Office Condo

Location: Located in Gilbert, Arizona, within the Chandler Submarket, boasting the highest

**NOI** (01/01/22 - 12/31/22): \$140,800

■ **Property:** Built in 2005 | 8,102± SF Single-story freestanding office condominium

■ **Price:** \$2,250,000; 6.25 CAP Rate

■ **Parking Ratio:** 3.92/1,000

Zoning: C-2, City of Gilbert