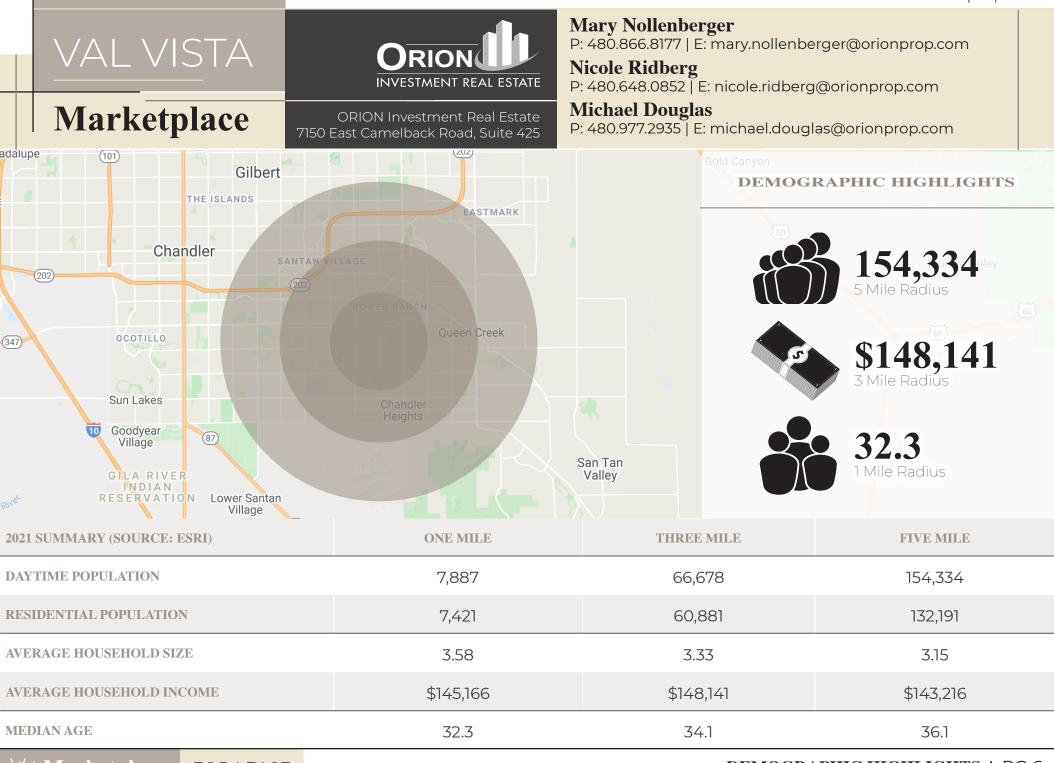

ecycled-water lakes provides valuable environments for migrating birds. Hundreds of species have been spotted here.

Little ones will adore Freestone Park, which offers a lake, baseball fields, basketball courts, playgrounds, a miniature train, a skate park, a carousel, a mini Ferris wheel, and waterless wave runners. Come to think of it, everyone will adore Freestone Park – and Gilbert!



MOST PROSPEROUS CITY IN THE COUNTRY ECONOMIC INNOVATION GROUP (EIG), 2017



BEST PLACE TO LIVE, WORK, AND PLAY RANKING ARIZONA, 2018



BEST PLACE TO RAISE A FAMILY IN ARIZONA WALLETHUB, 2017



**CIVIC ENGAGEMENT PROGRAM OF THE YEAR** SMART CITIES DRIVE, 2017

W/ Marketplace FOR LEASE www.ORIC

www.ORIONprop.com

CITY PROFILE: GILBERT, AZ | PG 5

### **NEC RIGGS & VAL VISTA**

#### www.ORIONprop.com



W/ Marketplace FOR LEASE

## DEMOGRAPHIC HIGHLIGHTS | PG 6