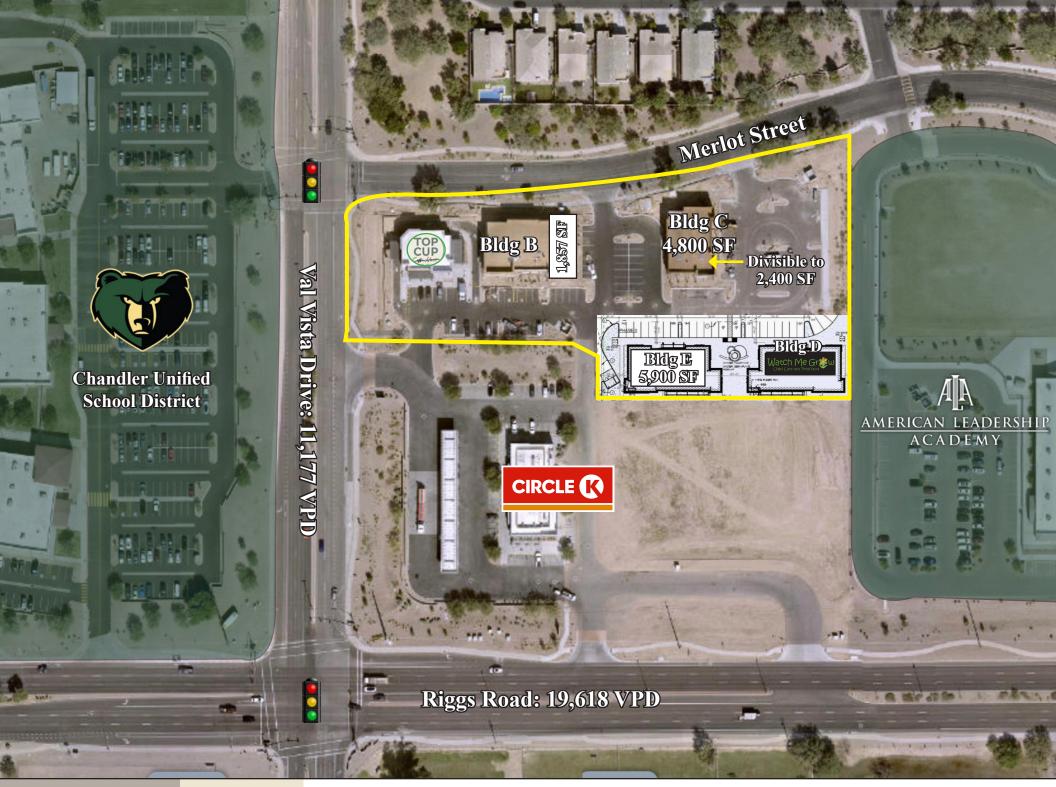

- Brand New Retail Development
- Retail Space available in desirable Gilbert Community
- Two Buildings Available (C 4,800 SF & D 5,900 SF)
- Building E Perfect for a Physical Therapy Tenant
- Building C Divisible to 2,400 SF
- Excellent Visibility and Access
- Surrounded by New Vibrant Residential Communities
- Average Income: \$141.095; Average Home Value: \$291,858

| AVAILABLE SF  | 1,857 SF; 4,800 SF; 5,900 SF     |
|---------------|----------------------------------|
| LEASE RATE    | \$34 - \$40 SF/year (NNN)        |
| YEAR BUILT    | 2018                             |
| BUILDING SIZE | 25,038 SF                        |
| ZONING        | SC, Gilbert                      |
| CROSS STREETS | NEC Val Vista Drive & Riggs Road |