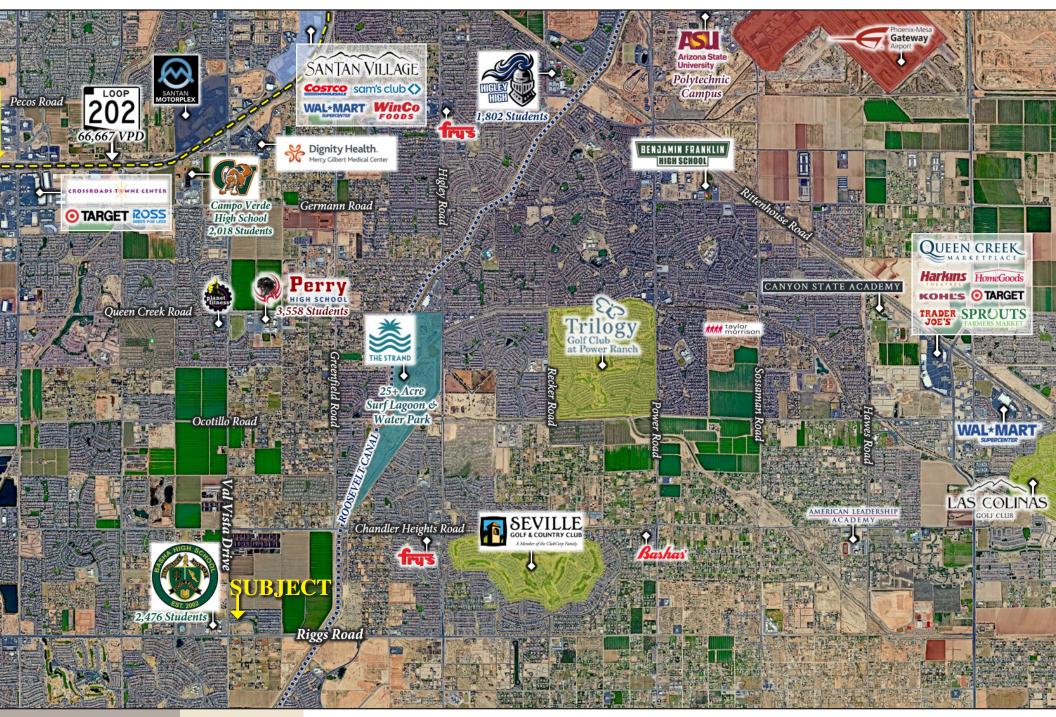

SF     |
|---------------|----------------------------------|
| LEASE RATE    | \$34 - \$40 SF/year (NNN)        |
| YEAR BUILT    | 2018                             |
| BUILDING SIZE | 25,038 SF                        |
| ZONING        | SC, Gilbert                      |
| CROSS STREETS | NEC Val Vista Drive & Riggs Road |

# EXECUTIVE SUMMARY | PG ]



W/ Marketplace FOR LEASE www.ORIONprop.com

PROPERTY PHOTOS | PG 2



**Gilbert** offers a unique experience, whether you are dining at one of the award winning restaurants, shopping at Arizona's premier outdoor mall, SanTan Village, or soaking up nature at the Riparian Preserve. Visitors can also enjoy quality time with their pet at Cosmo Dog Park, catch a fly ball at Cactus Yards, or watch theater in-the-round at Hale Centre Theatre.



V/ Marketplace FOR LEASE www.ORIONprop.com

AERIAL VIEW | PG 4



# **CITY PROFILE: GILBERT, AZ**

Just east of Chandler and south of Mesa, Gilbert has surged from just an agricultural community on the outskirts of metro Phoenix into the place to be. It's easy to see why – ask a local what their favorite attraction is and they'll happily share a handful.

Step into the past at the Gilbert Historical Museum, which was originally built in 1913 to serve as Gilbert Elementary School. Nine exhibits share the town's history, within history itself – the museum is listed in the National Register of Historic Places. History and modern mesh well in Gilbert's Heritage District – nearly century-old buildings have been revitalized and transformed into a mecca for entertainment. A 1935 grocery store i