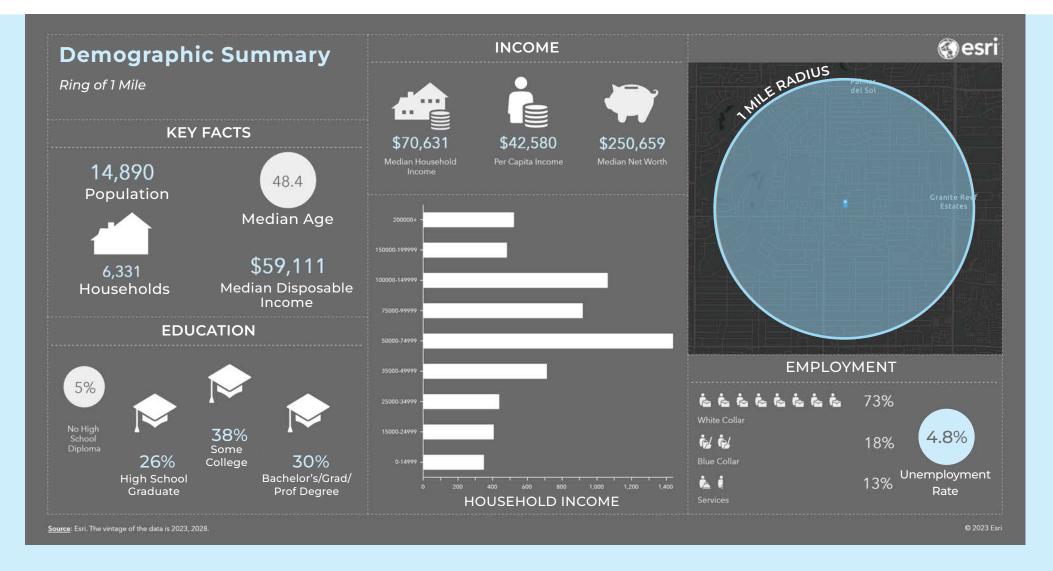

#### **AREA DEMOGRAPHICS**

Mesa, Arizona, combines a diverse population with a thriving economy, educational opportunities, and a wide range of recreational options, making it a dynamic and attractive city in the Greater Phoenix area. Mesa offers a range of recreational and cultural attractions, including the Mesa

Arts Center, Mesa Amphitheatre, and numerous parks and outdoor recreational areas. The city is known for its golf courses, including the prestigious Mesa Country Club. Mesa is also close to popular natural attractions like Usery Mountain Regional Park and the Superstition Mountains.