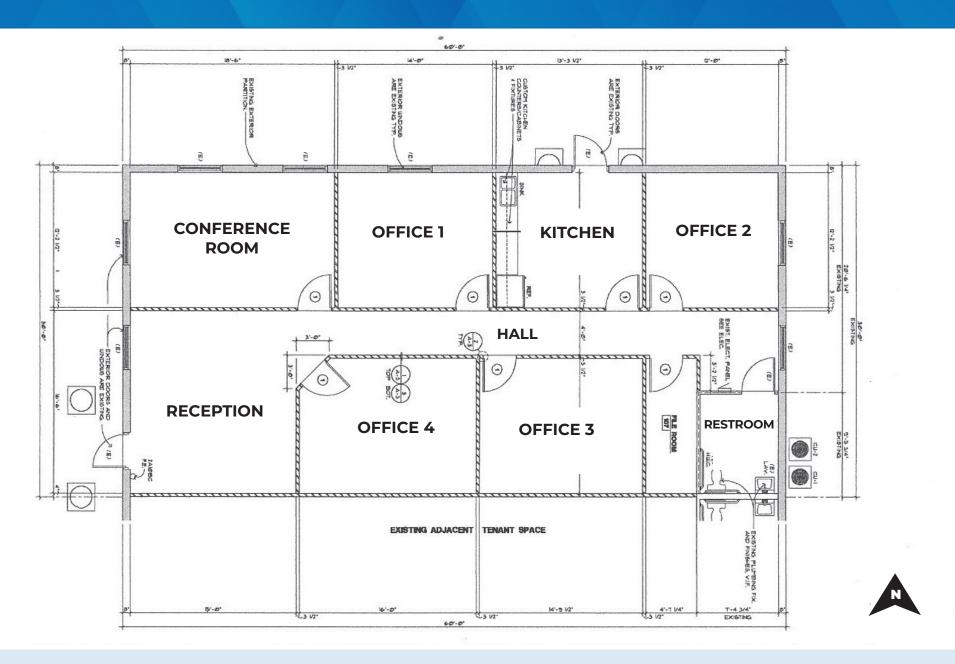

#### 6124 E BROWN ROAD, SUITE 101 MESA, ARIZONA 85205

| Availability:   | 1,800 SF                                          |
|-----------------|---------------------------------------------------|
| Lease Rate:     | \$16.00 PSF + NNN                                 |
| Zoning:         | OC, City of Mesa                                  |
| Year Built:     | 2002                                              |
| Traffic Counts: | Brown Road: 16,792 VPD<br>Recker Road: 15,277 VPD |