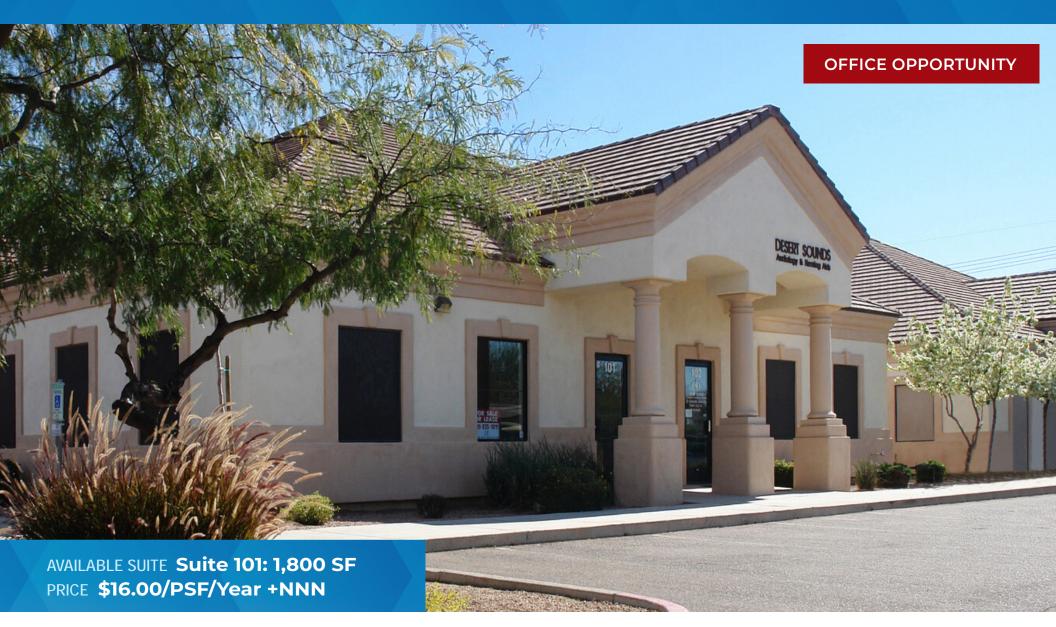

# RED MOUNTAIN CORPORATE CENTER

6124 E Brown Road, Suite 101 - Mesa, Arizona 85205

## 1,800 SF **FOR LEASE** Office / Medical

Other tenants in the complex include:

- · Arizona Red Mountain Eye Care
- Skyline Medicine
- Sonora Quest Laboratories

#### PROPERTY FEATURES

- · Monument & Building Signage available
- · Frontage on Brown Road
- · Zoning OC, City of Mesa
- Built 2002
- Just West of the Loop 202 Santan Freeway in Mesa, Arizona

## Spacious 1,800 SF Class B Office Space

#### 6124 E BROWN ROAD, SUITE 101 MESA, ARIZONA 85205

| Availability:   | 1,800 SF                                          |
|-----------------|---------------------------------------------------|
| Lease Rate:     | \$16.00 PSF + NNN                                 |
| Zoning:         | OC, City of Mesa                                  |
| Year Built:     | 2002                                              |
| Traffic Counts: | Brown Road: 16,792 VPD<br>Recker Road: 15,277 VPD |