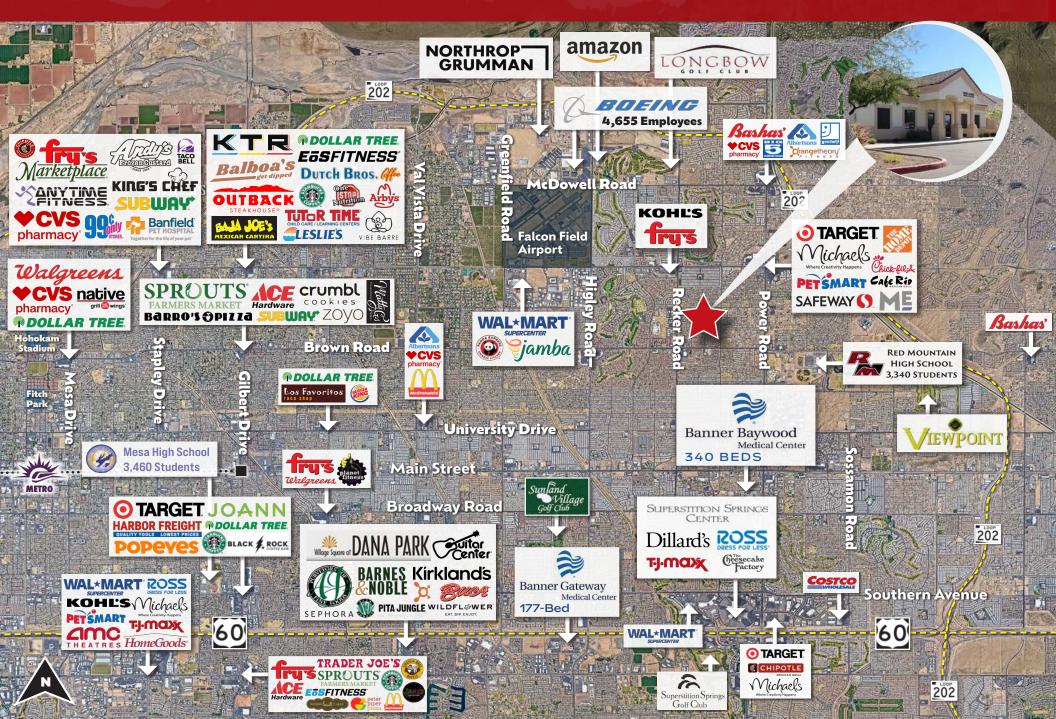

#### PROPERTY FEATURES

- · Monument & Building Signage available
- · Frontage on Brown Road
- · Zoning OC, City of Mesa
- Built 2002
- Just West of the Loop 202 Santan Freeway in Mesa, Arizona