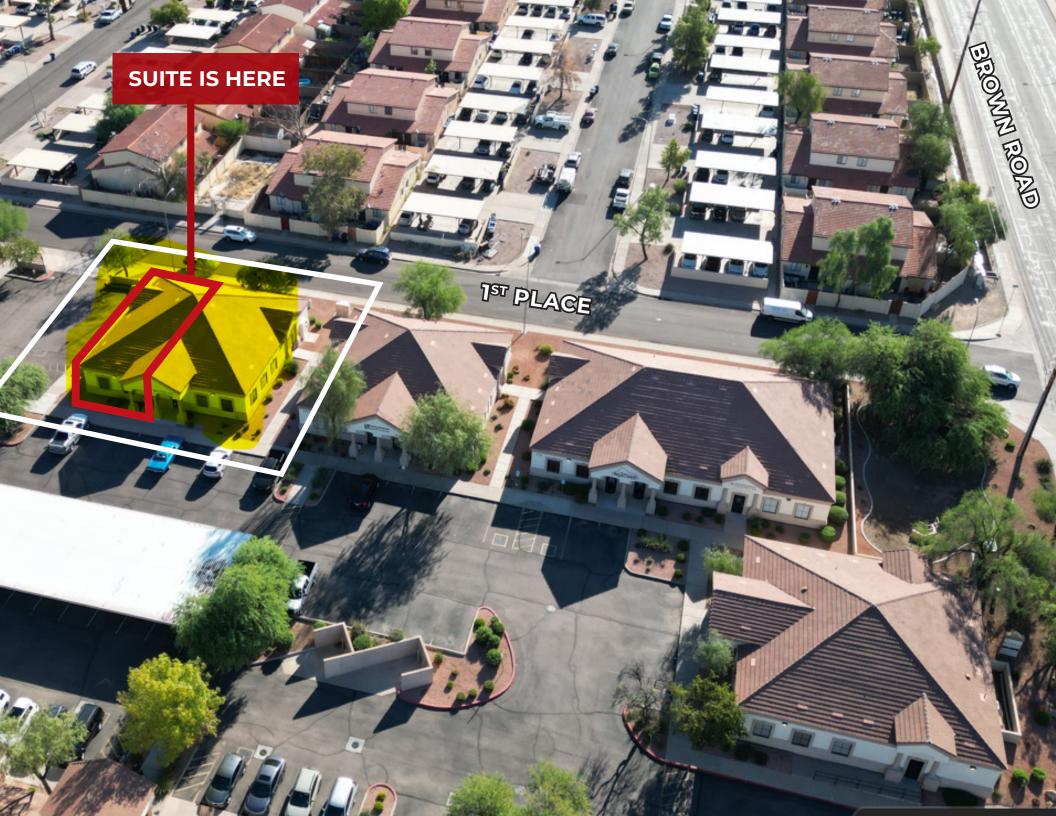

Mesa                                  |
| Year Built:     | 2002                                              |
| Traffic Counts: | Brown Road: 16,792 VPD<br>Recker Road: 15,277 VPD |







#### **AREA DEMOGRAPHICS**





Mesa, Arizona, combines a diverse population with a thriving economy, educational opportunities, and a wide range of recreational options, making it a dynamic and attractive city in the Greater Phoenix area. Mesa offers a range of recreational and cultural attractions, including the Mesa

Arts Center, Mesa Amphitheatre, and numerous parks and outdoor recreational areas. The city is known for its golf courses, including the prestigious Mesa Country Club. Mesa is also close to popular natural attractions like Usery Mountain Regional Park and the Superstition Mountains.





#### **RED MOUNTAIN CORPORATE CENTER**

6124 E BROWN ROAD, SUITE 101 - MESA, ARIZONA 85205





#### **RED MOUNTAIN CORPORATE CENTER**

6124 E BROWN ROAD, SUITE 101 - MESA, ARIZONA 85205





## **RED MOUNTAIN** CORPORATE CENTER



6124 E BROWN ROAD, SUITE 101 MESA, ARIZONA 85205



O: (480) 977-2935

C: (480) 772-8870

michael.douglas@orionprop.com

investingingcre.com