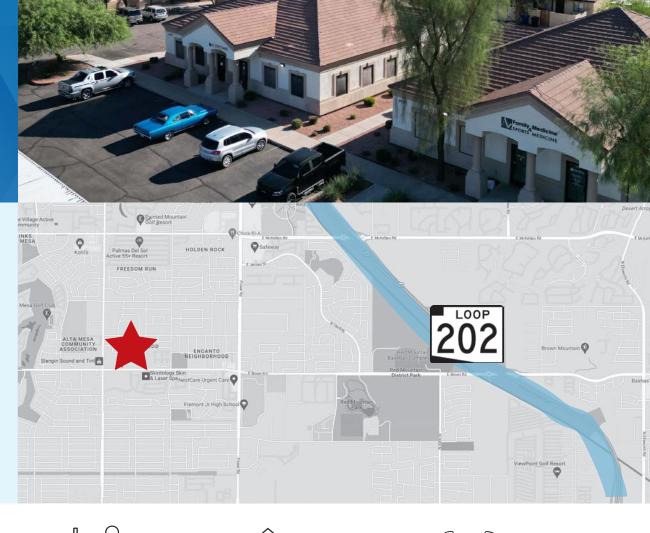

#### PROPERTY FEATURES

- · Monument & Building Signage available
- · Frontage on Brown Road
- · Zoning OC, City of Mesa
- Built 2002
- Just West of the Loop 202 Santan Freeway in Mesa, Arizona

#### 6124 E BROWN ROAD, SUITE 101 MESA, ARIZONA 85205

| Availability:   | 1,800 SF                                          |
|-----------------|---------------------------------------------------|
| Lease Rate:     | \$16.00 PSF + NNN                                 |
| Zoning:         | OC, City of Mesa                                  |
| Year Built:     | 2002                                              |
| Traffic Counts: | Brown Road: 16,792 VPD<br>Recker Road: 15,277 VPD |