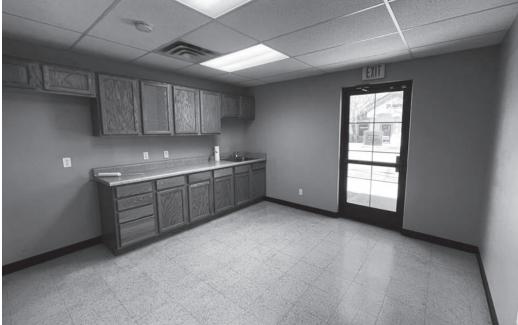

# RED MOUNTAIN CORPORATE CENTER



6124 E Brown Road, Suite 101 - Mesa, Arizona 85205



## 1,800 SF **FOR LEASE** Office / Medical

Other tenants in the complex include:

- · Arizona Red Mountain Eye Care
- Skyline Medicine
- Sonora Quest Laboratories

#### PROPERTY FEATURES

- · Monument & Building Signage available
- · Frontage on Brown Road
- · Zoning OC, City of Mesa
- Built 2002
- Just West of the Loop 202 Santan Freeway in Mesa, Arizona

















## Spacious 1,800 SF Class B Office Space

## **RED MOUNTAIN CORPORATE CENTER**





### **SITE PLAN**

#### 6124 E BROWN ROAD, SUITE 101 MESA, ARIZONA 85205





| Availability:   | 1,800 SF                                          |
|-----------------|---------------------------------------------------|
| Lease Rate:     | \$16.00 PSF + NNN                                 |
| Zoning:         | OC, City of Mesa                                  |
| Year Built:     | 2002                                              |
| Traffic Counts: | Brown Road: 16,792 VPD<br>Recker Road: 15,277 VPD |







#### **AREA DEMOGRAPHICS**





Mesa, Arizona, combines a diverse population with a thriving economy, educational opportunities, and a wide range of recreational options, making it a dynamic and attractive city in the Greater Phoenix area. Mesa offers a range of recreational and c