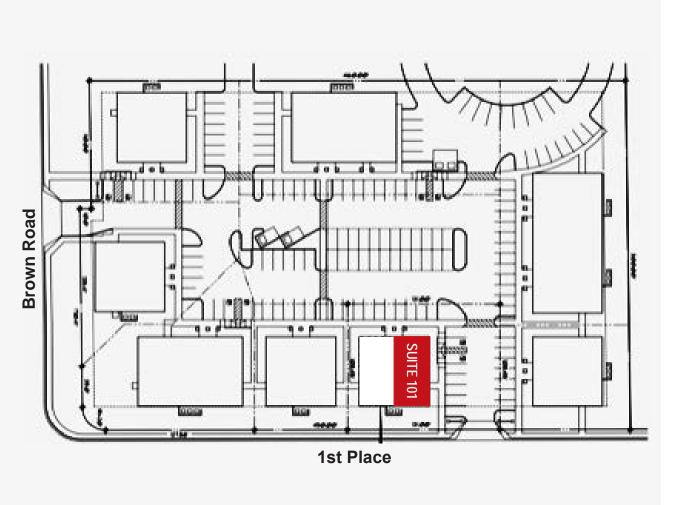

# RED MOUNTAIN CORPORATE CENTER



6124 E Brown Road, Suite 101 - Mesa, Arizona 85205



## 1,800 SF **FOR LEASE** Office / Medical

Other tenants in the complex include:

- · Arizona Red Mountain Eye Care
- Skyline Medicine
- Sonora Quest Laboratories

#### PROPERTY FEATURES

- · Monument & Building Signage available
- · Frontage on Brown Road
- · Zoning OC, City of Mesa
- Built 2002
- Just West of the Loop 202 Santan Freeway in Mesa, Arizona

















## Spacious 1,800 SF Class B Office Space

## **RED MOUNTAIN CORPORATE CENTER**





### **SITE PLAN**

#### 6124 E BROWN ROAD, SUITE 101 MESA, ARIZONA 85205





| Availability:   | 1,800 SF                                          |
|-----------------|---------------------------------------------------|
| Lease Rate:     | \$16.00 PSF + NNN                                 |
| Zoning:         | OC, City of Mesa                                  |
| Year Built:     | 2002                                              |
| Traffic Counts: | Brown Road: 16,792 VPD<br>Recker Road: 15,277 VPD |







#### **AREA DEMOGRAPHICS**





Mesa, Arizona, combines a diverse population with a thriving economy, educational opportunities, and a wide range of recreational options, making it a dynamic and attractive city in the Greater Phoenix area. Mesa offers a range of recreational and cultural attractions, including the Mesa

Arts Center, Mesa Amphitheatre, and n