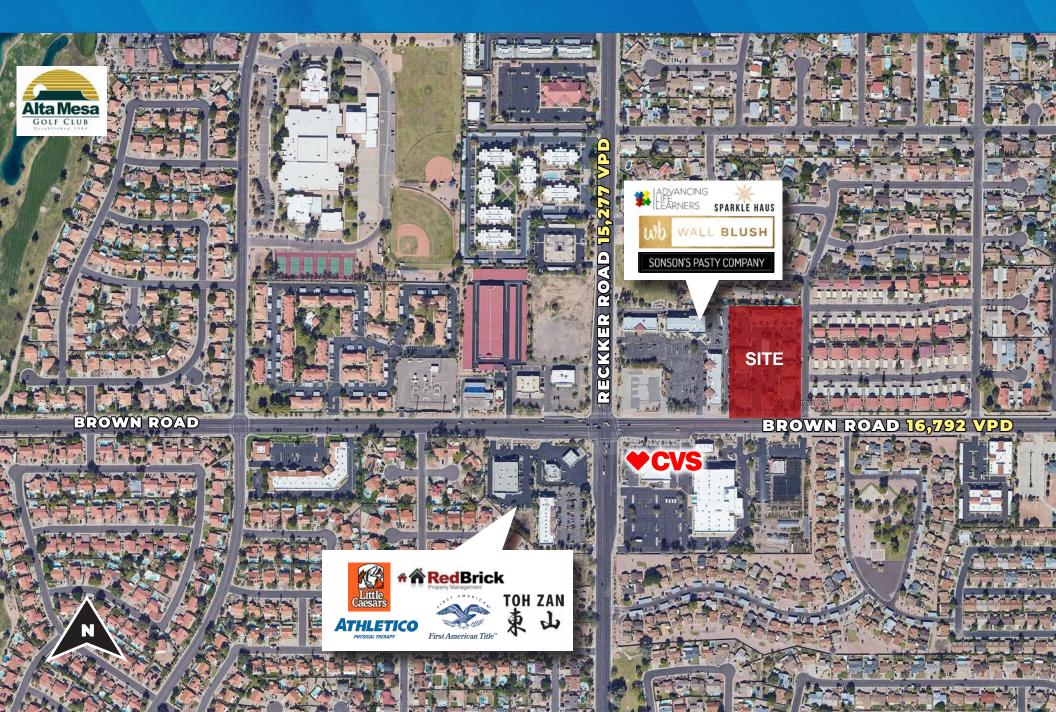

#### 6124 E BROWN ROAD, SUITE 101 MESA, ARIZONA 85205

| Availability:   | 1,800 SF                                          |
|-----------------|---------------------------------------------------|
| Lease Rate:     | \$16.00 PSF + NNN                                 |
| Zoning:         | OC, City of Mesa                                  |
| Year Built:     | 2002                                              |
| Traffic Counts: | Brown Road: 16,792 VPD<br>Recker Road: 15,277 VPD |