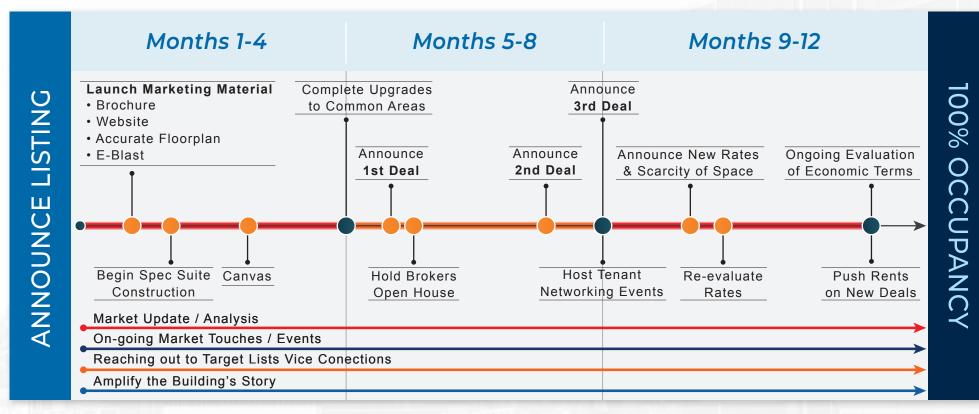

| Mesa       | 12,000 SF | Sold |

### **RETAIL PROPERTY**

| L | 845 N 54th St           | Chandler   | 33,496 SF | Sold        |
|---|-------------------------|------------|-----------|-------------|
| М | 920 E Riggs Rd          | Chandler   | 3,912 SF  | Sold        |
| N | 4920 S Alma School Rd   | Chandler   | 4,000 SF  | Sold        |
| 0 | 1417 W Elliot Rd        | Gilbert    | 3,717 SF  | Sold        |
| Р | 8134 E Indian School Rd | Scottsdale | 3,473 SF  | Sold        |
| Q | 415-525 N Stapley Dr    | Mesa       | 24,568 SF | Sold        |
| R | 7102 N 35th Ave         | Phoenix    | 9,000 SF  | Sold        |
| s | 9336 E Raintree Dr      | Scottsdale | 4,380 SF  | For<br>Sale |





Office: (480) 977-2935 Cell: (480) 772-8870





### MY PROVEN STRATEGY FOR RESULTS:





### It is an incredible tenant's market!

If you have less than 2 years left on your lease, we need to talk.

**MICHAEL DOUGLAS** 

O: (480) 977-2935 C: (480) 772-8870 michael.douglas@orionprop.com