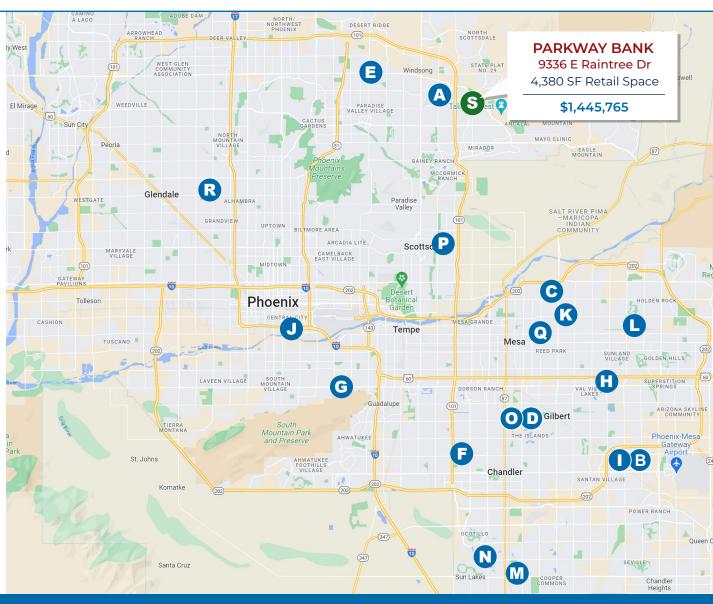

# FEATURED PROJECTS RECENT PROPERTY TRANSACTIONS

### **OFFICE PROPERTY**

| _ |                                           |            |           |      |
|---|-------------------------------------------|------------|-----------|------|
| A | 8040 E Gelding Dr                         | Scottsdale | 10,420 SF | Sold |
| В | 1485 S Higley Rd, Lot 12B                 | Gilbert    | 3,128 SF  | Sold |
| С | 2158 N Gilbert Rd                         | Mesa       | 2,467 SF  | Sold |
| D | 725 W Elliot Rd, Building #4              | Gilbert    | 8,102 SF  | Sold |
| Е | 16421 N Tatum Blvd                        | Phoenix    | 22,800 SF | Sold |
| F | 2410 W Ray Rd                             | Chandler   | 1,696 SF  | Sold |
| G | 3489 E Baseline Rd                        | Gilbert    | 11,000 SF | Sold |
| н | 1515 N Greenfield Rd                      | Mesa       | 5,618 SF  | Sold |
| 1 | 1489 S Higley Rd., Building<br>Lot 1 & 3B | Gilbert    | 4,414 SF  | Sold |
| J | 1045 E University Dr                      | Mesa       | 6,000 SF  | Sold |
| K | 2130-2160 E Brown Rd                      | Mesa       | 12,000 SF | Sold |

### **RETAIL PROPERTY**

| L | 845 N 54th St           | Chandler   | 33,496 SF | Sold        |
|---|-------------------------|------------|-----------|-------------|
| М | 920 E Riggs Rd          | Chandler   | 3,912 SF  | Sold        |
| N | 4920 S Alma School Rd   | Chandler   | 4,000 SF  | Sold        |
| 0 | 1417 W Elliot Rd        | Gilbert    | 3,717 SF  | Sold        |
| Р | 8134 E Indian School Rd | Scottsdale | 3,473 SF  | Sold        |
| Q | 415-525 N Stapley Dr    | Mesa       | 24,568 SF | Sold        |
| R | 7102 N 35th Ave         | Phoenix    | 9,000 SF  | Sold        |
| s | 9336 E Raintree Dr      | Scottsdale | 4,380 SF  | For<br>Sale |