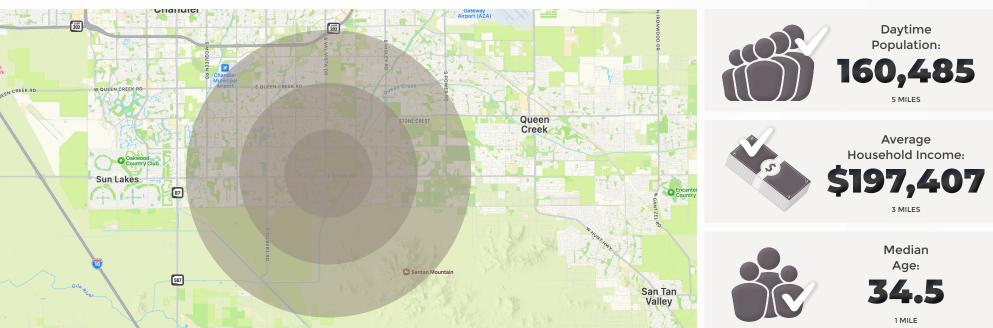

| 2023 Summary (SOURCE: SitesUSA)    | 1 Mile       | 3 Mile        | 5 Mile         |
|------------------------------------|--------------|---------------|----------------|
| Daytime Population:                | 9,047        | 70,806        | 160,485        |
| Residential Population:            | 8,187        | 62,997        | 136,599        |
| 2028 Proj. Residential Population: | 8,995 (2.0%) | 67,834 (1.5%) | 150,092 (2.0%) |
| Average Household Income:          | \$177,089    | \$197,407     | \$181,825      |
| Median Age:                        | 34.5         | 36.1          | 37.1           |
| Average Household Size:            | 3.4          | 3.2           | 3.1            |
| Total Businesses:                  | 152          | 1,698         | 4,366          |
| Total Employees:                   | 860          | 7,809         | 23,886         |