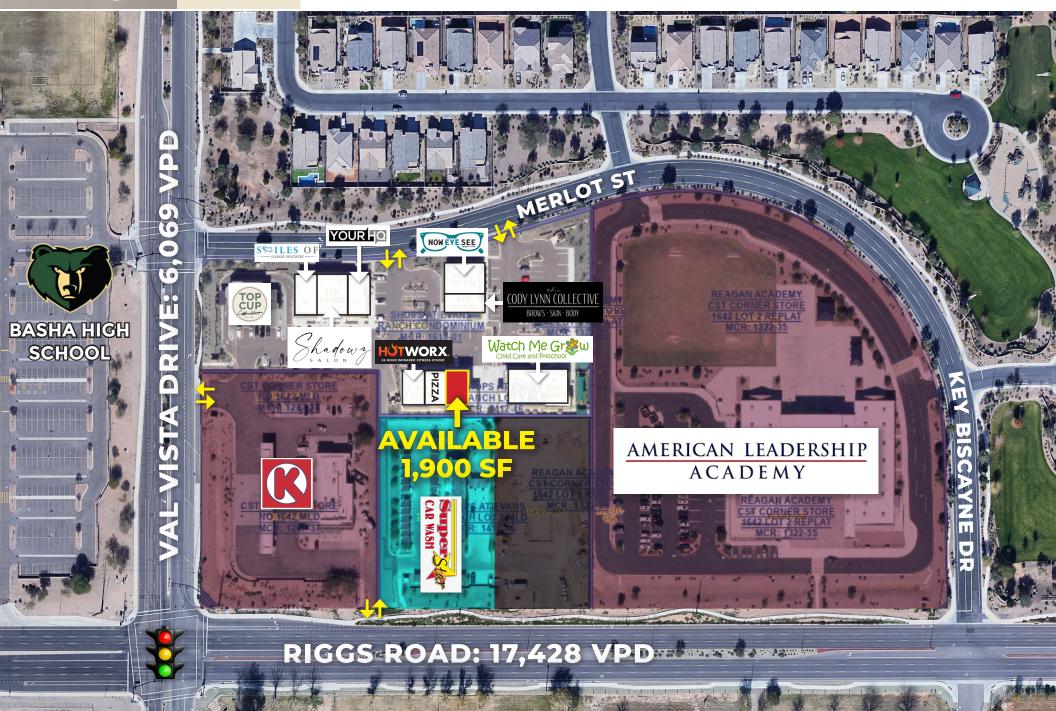

| Availability:   | 1,900 SF                                              |  |  |
|-----------------|-------------------------------------------------------|--|--|
| Lease Rate:     | CALL FOR PRICING                                      |  |  |
| GBA:            | 25,038 SF                                             |  |  |
| Year Built:     | 2018                                                  |  |  |
| Zoning:         | SC, Gilbert                                           |  |  |
| Cross Streets:  | NEC Val Vista Drive & Riggs Road                      |  |  |
| Traffic Counts: | Val Vista Drive: 11,029 VPD<br>Riggs Road: 17,510 VPD |  |  |

### PROPERTY PHOTOS | PG 2

W Marketplace FOR LEASE

SITE PLAN AND INTERSECTION VIEW | PG 3

W Marketplace FOR LEASE