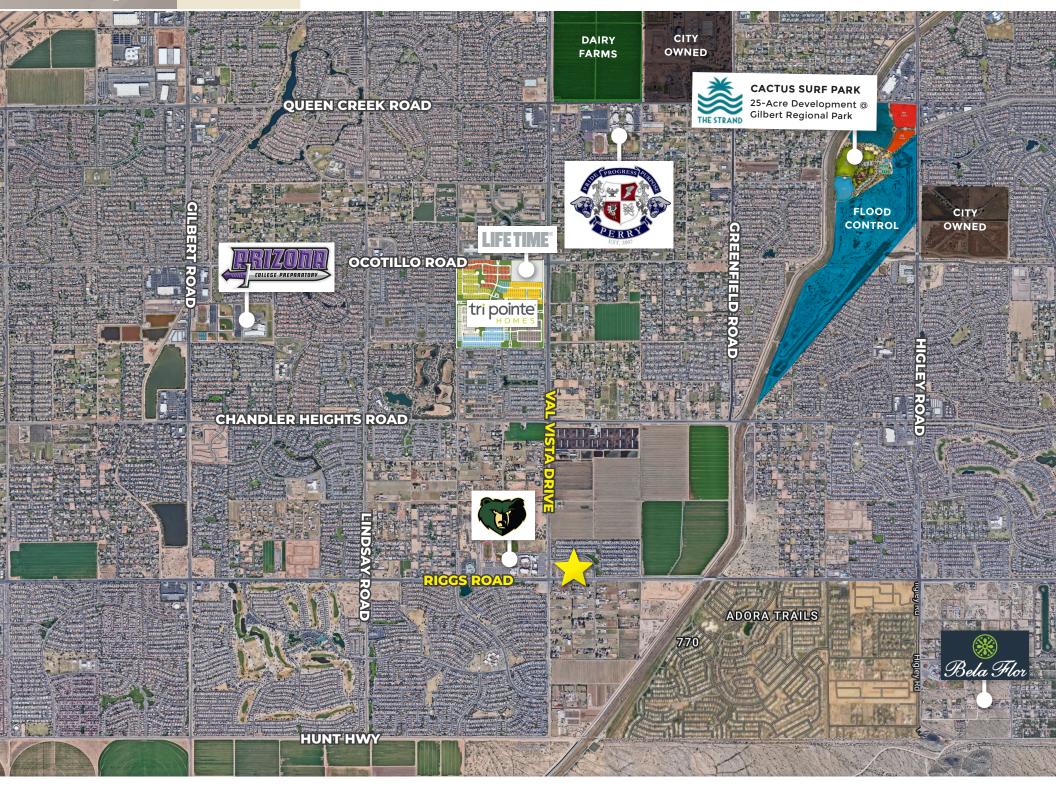

#### NEC RIGGS & VAL VISTA

| Availability:   | 1,900 SF                                              |  |  |
|-----------------|-------------------------------------------------------|--|--|
| Lease Rate:     | CALL FOR PRICING                                      |  |  |
| GBA:            | 25,038 SF                                             |  |  |
| Year Built:     | 2018                                                  |  |  |
| Zoning:         | SC, Gilbert                                           |  |  |
| Cross Streets:  | NEC Val Vista Drive & Riggs Road                      |  |  |
| Traffic Counts: | Val Vista Drive: 11,029 VPD<br>Riggs Road: 17,510 VPD |  |  |