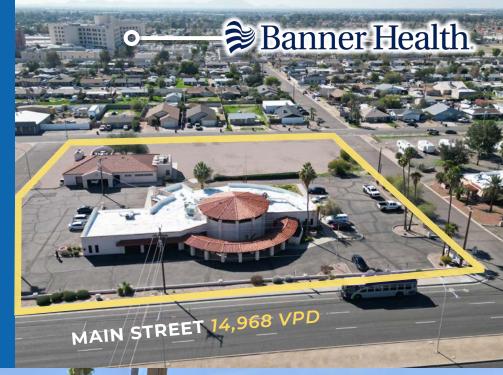

: (480) 977-2935

MOBILE: (480) 772-8870

michael.douglas@orionprop.com







## **EXECUTIVE SUMMARY**

Sale Price: \$1,745,875

**Price PSF:** \$125.00

±13,967 SF

**GBA:** *North Bldg: ±9,500 SF* 

South Bldg: ±4,467 SF

**Space Use:** Special Purpose

Year Built: 1974

Lot Size: 2.21 Acres

**Zoning:** LC

Parcels/APN:

10 Parcels Total:

141-58-034, 141-58-035, 141-58-036, 141-58-037, 141-58-038, 141-58-039, 141-58-040, 141-58-041, 141-58-042, 141-58-043





A well designed and carefully crafted Church Facility with effective frontage on Main Street and ample parking

Beautiful sanctuary, with large dining facility, efficient and practical kitchen setup to host religious fellowship, venues, classroom and therapy services.

**Excellent visibility** with marquee sign on Main Street.





#### **EXTENSIVE CAPITAL IMPROVEMENTS**

- Replaced sewer lines below ground connecting to city system
- Blow-out/cleaning out of sewer lines in the south building
- Replaced flooring with engineered vinyl flooring
- Added functional kitchen
- Replaced lighting fixtures throughout with adjustable LED panels
- Re-Plastered exterior ceiling areas under ramada and covered walkways
- Added security cameras and solar-powered floodlights
- Added high speed wireless internet capabilities



ALDER AVENUE







#### **AREA OVERVIEW MAP**





## PROPERTY PHOTOS 13,967 SF BUILDING





### **INTERIOR PHOTOS**











### **AREA DEMOGRAPHICS**



| 2024 SUMMARY (AlphaMap)            | 1 Mile    | 3 Mile    | 5 Mile    |
|------------------------------------|-----------|-----------|-----------