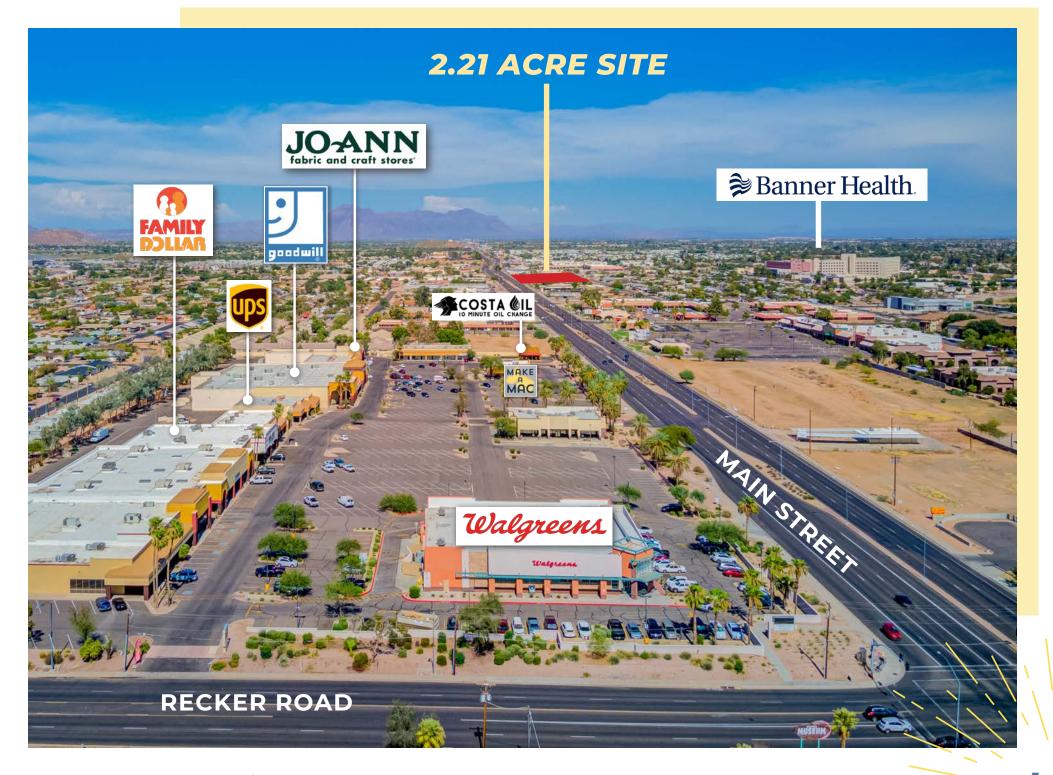

Lot Size: 2.21 Acres

**Zoning:** LC

Parcels/APN:

10 Parcels Total:

141-58-034, 141-58-035, 141-58-036, 141-58-037, 141-58-038, 141-58-039, 141-58-040, 141-58-041, 141-58-042, 141-58-043

A well designed and carefully crafted Church Facility with effective frontage on Main Street and ample parking