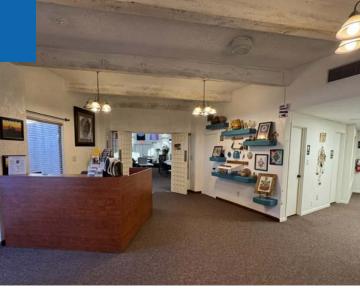

ining facility, efficient and practical kitchen setup to host religious fellowship, venues, classroom and therapy services.

**Excellent visibility** with marquee sign on Main Street.





#### **EXTENSIVE CAPITAL IMPROVEMENTS**

- Replaced sewer lines below ground connecting to city system
- Blow-out/cleaning out of sewer lines in the south building
- Replaced flooring with engineered vinyl flooring
- Added functional kitchen
- Replaced lighting fixtures throughout with adjustable LED panels
- Re-Plastered exterior ceiling areas under ramada and covered walkways
- Added security cameras and solar-powered floodlights
- Added high speed wireless internet capabilities



ALDER AVENUE







#### **AREA OVERVIEW MAP**





## PROPERTY PHOTOS 13,967 SF BUILDING





### **INTERIOR PHOTOS**











### **AREA DEMOGRAPHICS**



| 2024 SUMMARY (AlphaMap)            | 1 Mile    | 3 Mile    | 5 Mile    |
|------------------------------------|-----------|-----------|-----------|
| Daytime Population:                | 26,220    | 214,982   | 536,123   |
| Estimated Population:              | 11,837    | 108,828   | 283,453   |
| 2029 Proj. Residential Population: | 11,945    | 111,617   | 293,875   |
| Average Household Income:          | \$199,900 | \$153,800 | \$145,400 |
| Total Consumer Expenditure:        | \$269M    | \$2B      | \$6B      |
| Median Age:                        | 62        | 49        | 44        |
| Total Households:                  | 5,860     | 48,204    | 113,699   |
| Housing Units:                     | 7,269     | 60,691    | 137,675   |











#