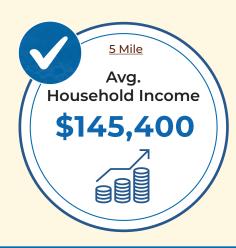

### **AREA DEMOGRAPHICS**

| 2024 SUMMARY (AlphaMap)            | 1 Mile    | 3 Mile    | 5 Mile    |
|------------------------------------|-----------|-----------|-----------|
| Daytime Population:                | 26,220    | 214,982   | 536,123   |
| Estimated Population:              | 11,837    | 108,828   | 283,453   |
| 2029 Proj. Residential Population: | 11,945    | 111,617   | 293,875   |
| Average Household Income:          | \$199,900 | \$153,800 | \$145,400 |
| Total Consumer Expenditure:        | \$269M    | \$2B      | \$6B      |
| Median Age:                        | 62        | 49        | 44        |
| Total Households:                  | 5,860     | 48,204    | 113,699   |
| Housing Units:                     | 7,269     | 60,691    | 137,675   |