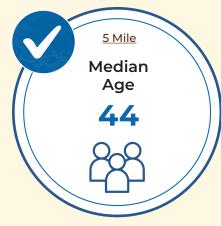

### **AREA DEMOGRAPHICS**

| 2024 SUMMARY (AlphaMap)            | 1 Mile    | 3 Mile    | 5 Mile    |
|------------------------------------|-----------|-----------|-----------|
| Daytime Population:                | 26,220    | 214,982   | 536,123   |
| Estimated Population:              | 11,837    | 108,828   | 283,453   |
| 2029 Proj. Residential Population: | 11,945    | 111,617   | 293,875   |
| Average Household Income:          | \$199,900 | \$153,800 | \$145,400 |
| Total Consumer Expenditure:        | \$269M    | \$2B      | \$6B      |
| Median Age:                        | 62        | 49        | 44        |
| Total Households:                  | 5,860     | 48,204    | 113,699   |
| Housing Units:                     | 7,269     | 60,691    | 137,675   |