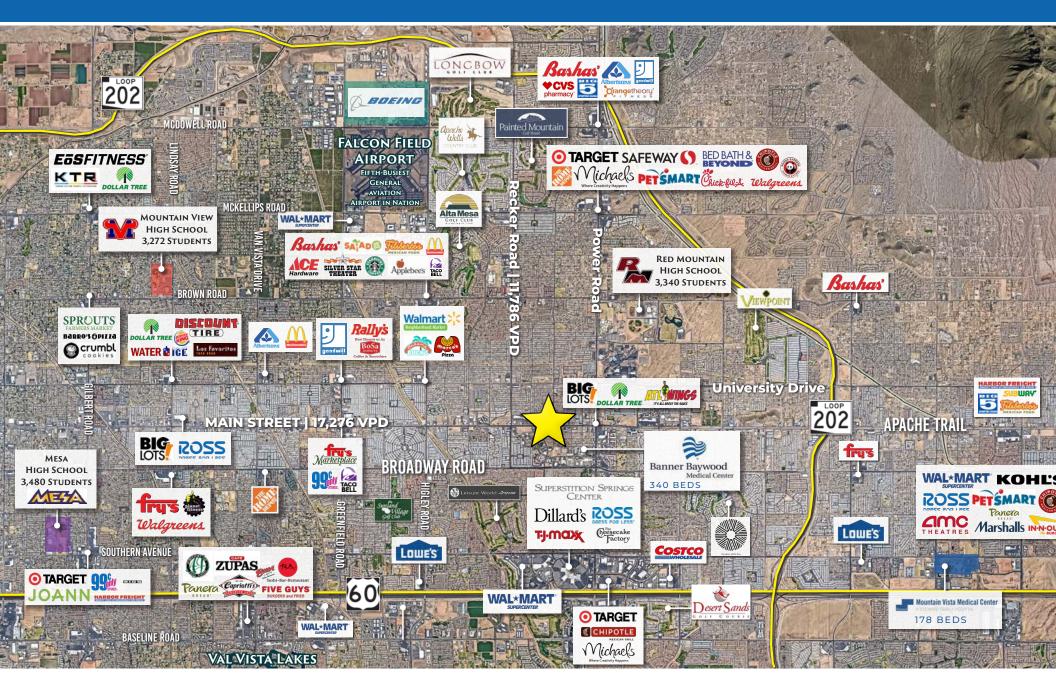

tage on Main Street and ample parking

Beautiful sanctuary, with large dining facility, efficient and practical kitchen setup to host religious fellowship, venues, classroom and therapy services.

**Excellent visibility** with marquee sign on Main Street.





#### **EXTENSIVE CAPITAL IMPROVEMENTS**

- Replaced sewer lines below ground connecting to city system
- Blow-out/cleaning out of sewer lines in the south building
- Replaced flooring with engineered vinyl flooring
- Added functional kitchen
- Replaced lighting fixtures throughout with adjustable LED panels
- Re-Plastered exterior ceiling areas under ramada and covered walkways
- Added security cameras and solar-powered floodlights
- Added high speed wireless internet capabilities



ALDER AVENUE







#### **AREA OVERVIEW MAP**





## PROPERTY PHOTOS 13,967 SF BUILDING





### **INTERIOR PHOTOS**











### **AREA DEMOGRAPHICS**



| 2024 SUMMARY (AlphaMap)            | 1 Mile    | 3 Mile    | 5 Mile    |
|------------------------------------|-----------|-----------|-----------|
| Daytime Population:                | 26,220    | 214,982   | 536,123   |
| Estimated Population:              | 11,837    | 108,828   | 283,453   |
| 2029 Proj. Residential Population: | 11,945    | 111,617   | 293,875   |
| Average Household Income:          | \$199,900 | \$153,800 | \$145,400 |
| Total Consumer Expenditure:        | \$269M    | \$2B      | \$6B      |
| Median Age:                        | 62        | 49        | 44        |
| Total Households:                  | 5,860     | 48,204    | 113,699   |
| Housing Units: