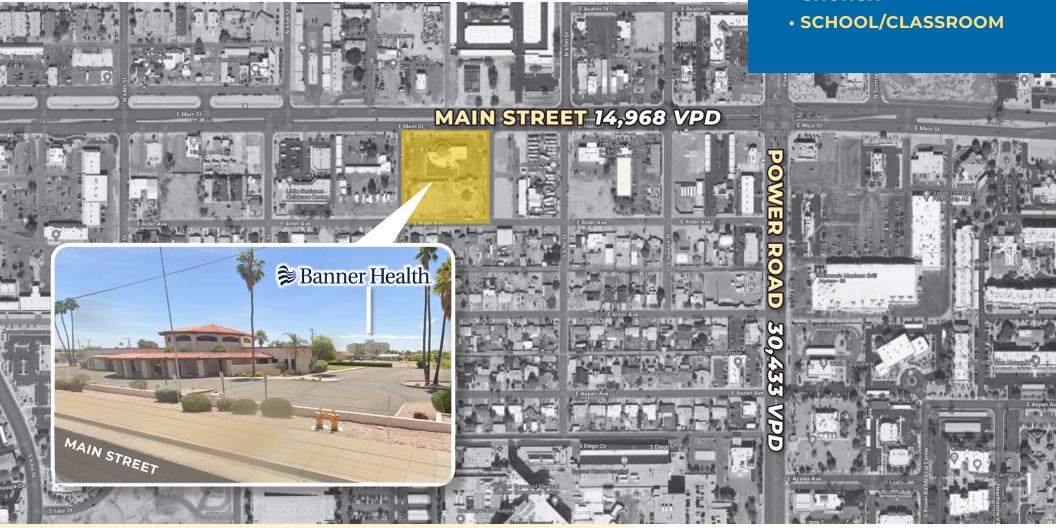

Lot Size: 2.21 Acres

**Zoning:** LC

Parcels/APN:

10 Parcels Total:

141-58-034, 141-58-035, 141-58-036, 141-58-037, 141-58-038, 141-58-039, 141-58-040, 141-58-041, 141-58-042, 141-58-043

A well designed and carefully crafted Church Facility with effective frontage on Main Street and ample parking

Beautiful sanctuary, with large dining facility, efficient and practical kitchen setup to host religious fellowship, venues, classroom and therapy services.

**Excellent visibility** with marquee sign on Main Street.

ALDER AVENUE