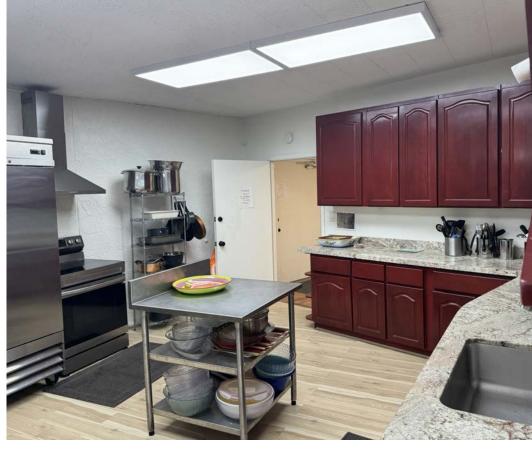

Beautiful sanctuary, with large dining facility, efficient and practical kitchen setup to host religious fellowship, venues, classroom and therapy services.

**Excellent visibility** with marquee sign on Main Street.

#### **EXTENSIVE CAPITAL IMPROVEMENTS**

- Replaced sewer lines below ground connecting to city system
- Blow-out/cleaning out of sewer lines in the south building
- Replaced flooring with engineered vinyl flooring
- Added functional kitchen
- Replaced lighting fixtures throughout with adjustable LED panels
- Re-Plastered exterior ceiling areas under ramada and covered walkways
- Added security cameras and solar-powered floodlights
- Added high speed wireless internet capabilities

### **INTERIOR PHOTOS**