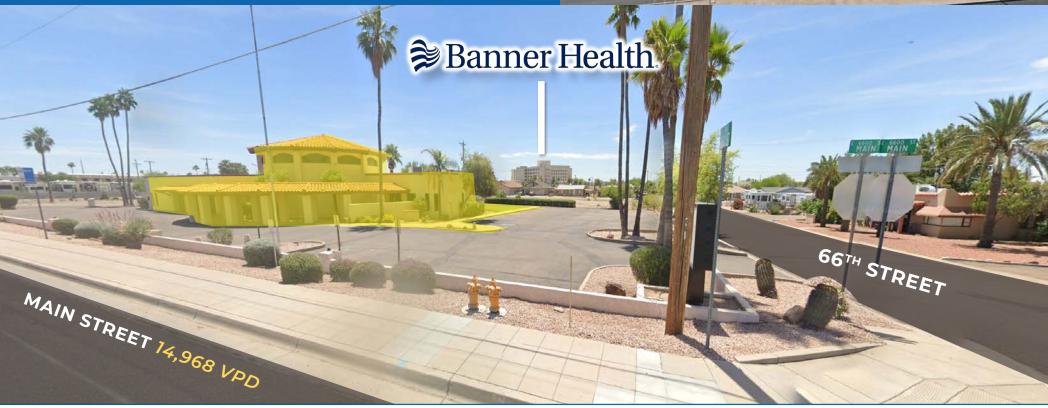

Beautiful sanctuary, with large dining facility, efficient and practical kitchen setup to host religious fellowship, venues, classroom and therapy services.

**Excellent visibility** with marquee sign on Main Street.