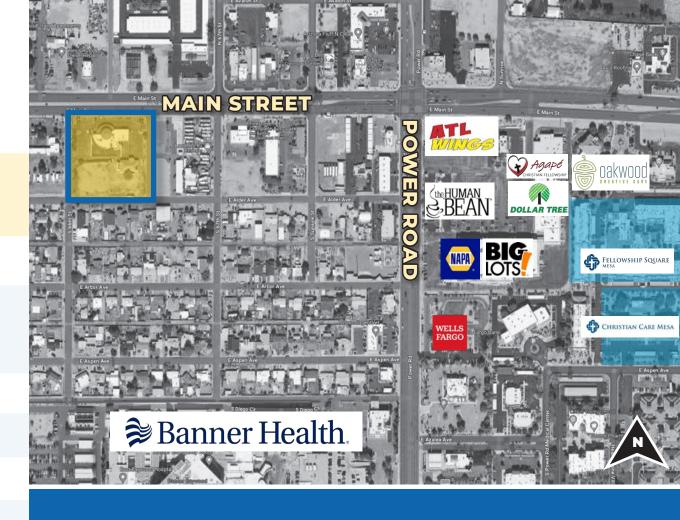

## MAIN STREET RETAIL

6625 E. Main Street - Mesa, Arizona 85205

#### **SPECIAL PURPOSE USE:**

- SANCTUARY
- EVENT CENTER
- CHURCH



**MICHAEL DOUGLAS** 

OFFICE: (480) 977-2935

MOBILE: (480) 772-8870

michael.douglas@orionprop.com







## **EXECUTIVE SUMMARY**

Sale Price: \$1,745,875

**Price PSF:** \$125.00

±13,967 SF

**GBA:** *North Bldg: ±9,500 SF* 

South Bldg: ±4,467 SF

**Space Use:** Special Purpose

Year Built: 1974

Lot Size: 2.21 Acres

**Zoning:** LC

Parcels/APN:

10 Parcels Total:

141-58-034, 141-58-035, 141-58-036, 141-58-037, 141-58-038, 141-58-039, 141-58-040, 141-58-041, 141-58-042, 141-58-043





A well designed and carefully crafted Church Facility with effective frontage on Main Street and ample parking

Beautiful sanctuary, with large dining facility, efficient and practical kitchen setup to host religious fellowship, venues, classroom and therapy services.

**Excellent visibility** with marquee sign on Main Street.





#### **EXTENSIVE CAPITAL IMPROVEMENTS**

- Replaced sewer lines below ground connecting to city system
- Blow-out/cleaning out of sewer lines in the south building
- Replaced flooring with engineered vinyl flooring
- Added functional kitchen
- Replaced lighting fixtures throughout with adjustable LED panels
- Re-Plastered exterior ceiling areas under ramada and covered walkways
- Added security cameras and solar-powered floodlights
- Added high speed wireless