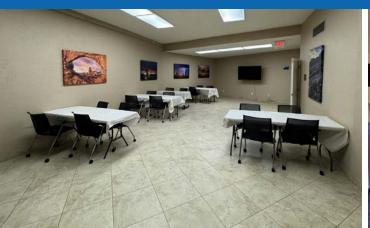

dining facility, efficient and practical kitchen setup to host religious fellowship, venues, classroom and therapy services.

**Excellent visibility** with marquee sign on Main Street.





#### **EXTENSIVE CAPITAL IMPROVEMENTS**

- Replaced sewer lines below ground connecting to city system
- Blow-out/cleaning out of sewer lines in the south building
- Replaced flooring with engineered vinyl flooring
- Added functional kitchen
- Replaced lighting fixtures throughout with adjustable LED panels
- Re-Plastered exterior ceiling areas under ramada and covered walkways
- Added security cameras and solar-powered floodlights
- Added high speed wireless internet capabilities



ALDER AVENUE







#### **AREA OVERVIEW MAP**





## PROPERTY PHOTOS 13,967 SF BUILDING





### **INTERIOR PHOTOS**











### **AREA DEMOGRAPHICS**



| 2024 SUMMARY (AlphaMap)            | 1 Mile    | 3 Mile    | 5 Mile    |
|------------------------------------|-----------|-----------|-----------|
| Daytime Population:                | 26,220    | 214,982   | 536,123   |
| Estimated Population:              | 11,837    | 108,828   | 283,453   |
| 2029 Proj. Residential Population: | 11,945    | 111,617   | 293,875   |
| Average Household Income:          | \$199,900 | \$153,800 | \$145,400 |
| Total Consumer Expenditure:        | \$269M    | \$2B      | \$6B      |
| Median Age:                        | 62        | 49        | 44        |
| Total Households:                  | 5,860     | 48,204    | 113,699   |
| Housing Units:                     | 7,269     | 60,691    | 137,675   |