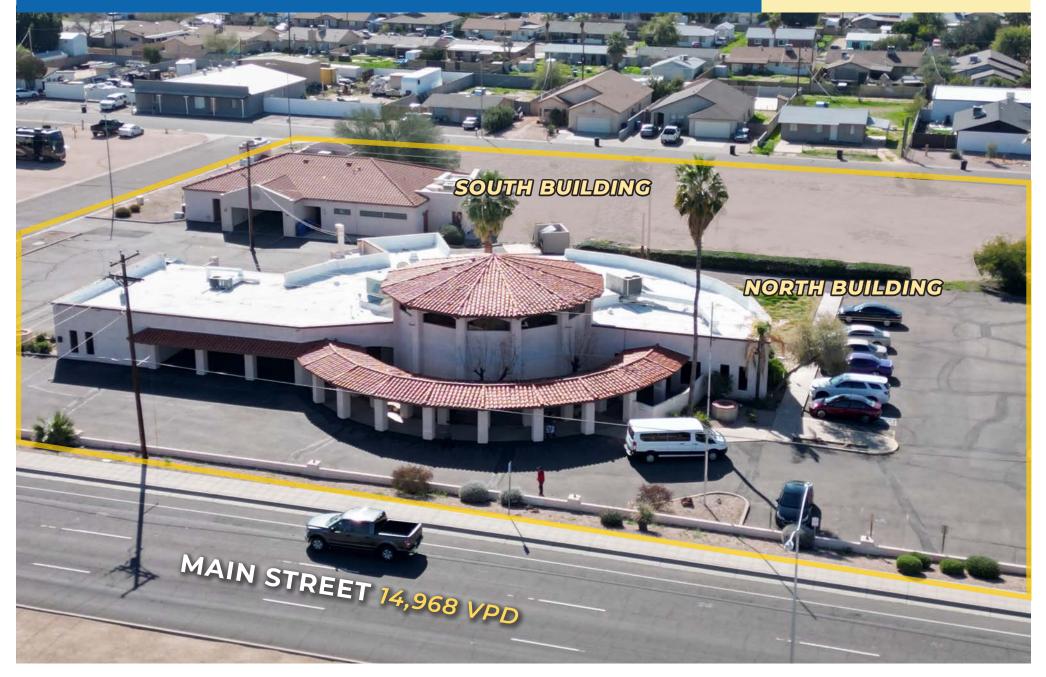

## **EXECUTIVE SUMMARY**

Sale Price: \$1,745,875

**Price PSF:** \$125.00

±13,967 SF

**GBA:** *North Bldg: ±9,500 SF* 

South Bldg: ±4,467 SF

**Space Use:** Special Purpose

Year Built: 1974

Lot Size: 2.21 Acres

**Zoning:** LC

Parcels/APN:

10 Parcels Total:

141-58-034, 141-58-035, 141-58-036, 141-58-037, 141-58-038, 141-58-039, 141-58-040, 141-58-041, 141-58-042, 141-58-043

A well designed and carefully crafted Church Facility with effective frontage on Main Street and ample parking

Beautiful sanctuary, with large dining facility, efficient and practical kitchen setup to host religious fellowship, venues, classroom and therapy services.

**Excellent visibility** with marquee sign on Main Street.