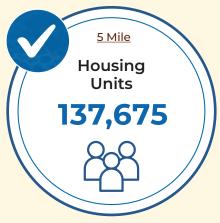

### **AREA DEMOGRAPHICS**

| 2024 SUMMARY (AlphaMap)            | 1 Mile    | 3 Mile    | 5 Mile    |
|------------------------------------|-----------|-----------|-----------|
| Daytime Population:                | 26,220    | 214,982   | 536,123   |
| Estimated Population:              | 11,837    | 108,828   | 283,453   |
| 2029 Proj. Residential Population: | 11,945    | 111,617   | 293,875   |
| Average Household Income:          | \$199,900 | \$153,800 | \$145,400 |
| Total Consumer Expenditure:        | \$269M    | \$2B      | \$6B      |
| Median Age:                        | 62        | 49        | 44        |
| Total Households:                  | 5,860     | 48,204    | 113,699   |
| Housing Units:                     | 7,269     | 60,691    | 137,675   |