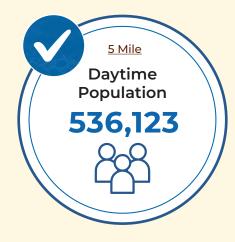

### **AREA DEMOGRAPHICS**

| 2024 SUMMARY (AlphaMap)            | 1 Mile    | 3 Mile    | 5 Mile    |
|------------------------------------|-----------|-----------|-----------|
| Daytime Population:                | 26,220    | 214,982   | 536,123   |
| Estimated Population:              | 11,837    | 108,828   | 283,453   |
| 2029 Proj. Residential Population: | 11,945    | 111,617   | 293,875   |
| Average Household Income:          | \$199,900 | \$153,800 | \$145,400 |
| Total Consumer Expenditure:        | \$269M    | \$2B      | \$6B      |
| Median Age:                        | 62        | 49        | 44        |
| Total Households:                  | 5,860     | 48,204    | 113,699   |
| Housing Units:                     | 7,269     | 60,691    | 137,675   |