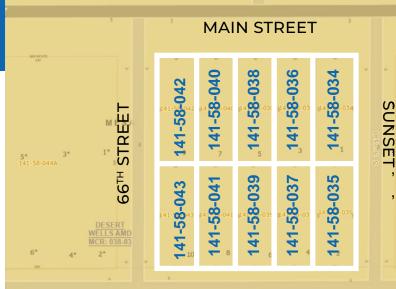

Lot Size: 2.21 Acres

**Zoning:** LC

Parcels/APN:

10 Parcels Total:

141-58-034, 141-58-035, 141-58-036, 141-58-037, 141-58-038, 141-58-039, 141-58-040, 141-58-041, 141-58-042, 141-58-043

A well designed and carefully crafted Church Facility with effective frontage on Main Street and ample parking