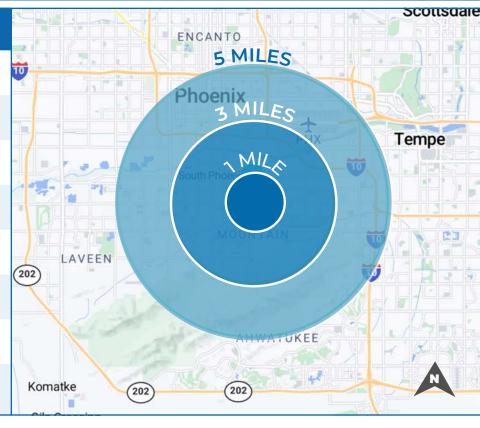

#### AREA DEMOGRAPHICS

| 2024 SUMMARY (AlphaMap)            | 1 Mile    | 3 Mile    | 5 Mile    |
|------------------------------------|-----------|-----------|-----------|
| Daytime Population:                | 39,051    | 220,332   | 614,890   |
| Estimated Population:              | 21,174    | 95,434    | 217,099   |
| 2029 Proj. Residential Population: | 21,884    | 99,732    | 227,698   |
| Average Household Income:          | \$279,300 | \$339,300 | \$346,400 |
| Total Consumer Expenditure:        | \$265M    | \$1B      | \$3B      |
| Median Age:                        | 33        | 33        | 34        |
| Total Households:                  | 6,618     | 30,144    | 72,890    |
| Housing Units:                     | 6,992     | 32,135    | 79,087    |