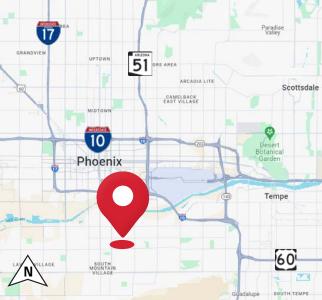

### 4,814 SF FREESTANDING BUILDING

### PROPERTY FEATURES & HIGHLIGHTS

- Freestanding Retail Building with Contractor's Yard
- Just 2.5 Miles South of I-17 & I-10 Freeways
- Only 10 Minutes Away from Sky Harbor International Airport
- Zoned C-2, City of Phoenix