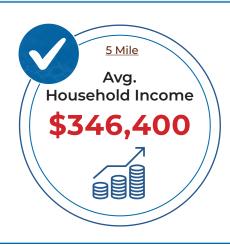

#### AREA DEMOGRAPHICS

| 2024 SUMMARY (AlphaMap)            | 1 Mile    | 3 Mile    | 5 Mile    |
|------------------------------------|-----------|-----------|-----------|
| Daytime Population:                | 39,051    | 220,332   | 614,890   |
| Estimated Population:              | 21,174    | 95,434    | 217,099   |
| 2029 Proj. Residential Population: | 21,884    | 99,732    | 227,698   |
| Average Household Income:          | \$279,300 | \$339,300 | \$346,400 |
| Total Consumer Expenditure:        | \$265M    | \$1B      | \$3B      |
| Median Age:                        | 33        | 33        | 34        |
| Total Households:                  | 6,618     | 30,144    | 72,890    |
| Housing Units:                     | 6,992     | 32,135    | 79,087    |