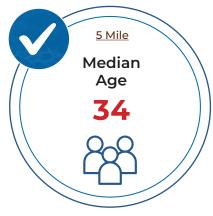

#### AREA DEMOGRAPHICS

| 2024 SUMMARY (AlphaMap)            | 1 Mile    | 3 Mile    | 5 Mile    |
|------------------------------------|-----------|-----------|-----------|
| Daytime Population:                | 39,051    | 220,332   | 614,890   |
| Estimated Population:              | 21,174    | 95,434    | 217,099   |
| 2029 Proj. Residential Population: | 21,884    | 99,732    | 227,698   |
| Average Household Income:          | \$279,300 | \$339,300 | \$346,400 |
| Total Consumer Expenditure:        | \$265M    | \$1B      | \$3B      |
| Median Age:                        | 33        | 33        | 34        |
| Total Households:                  | 6,618     | 30,144    | 72,890    |
| Housing Units:                     | 6,992     | 32,135    | 79,087    |