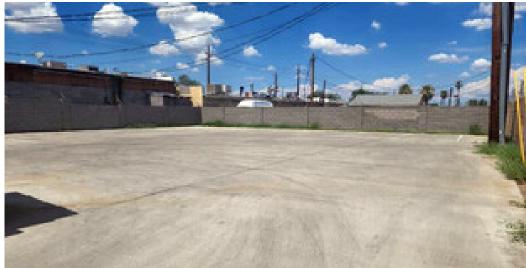

### 4,814 SF FREESTANDING BUILDING

### 4,814 SF FREESTANDING BUILDING with Contractor's Yard

### PROPERTY FEATURES & HIGHLIGHTS

- Freestanding Retail Building with Contractor's Yard
- Just 2.5 Miles South of I-17 & I-10 Freeways
- Only 10 Minutes Away from Sky Harbor International Airport
- Zoned C-2, City of Phoenix

## FREESTANDING BUILDING WITH CONTRACTOR'S YARD