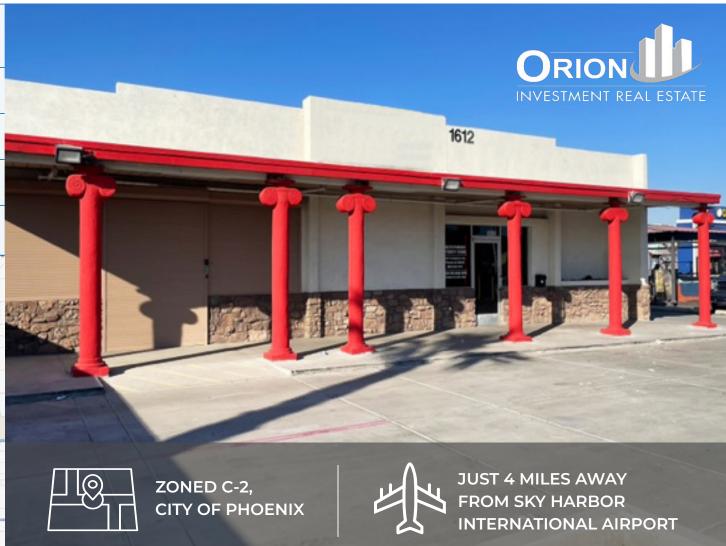

### 4,814 SF FREESTANDING BUILDING

### PROPERTY FEATURES & HIGHLIGHTS

- Freestanding Retail Building with Contractor's Yard
- Just 2.5 Miles South of I-17 & I-10 Freeways
- Only 10 Minutes Away from Sky Harbor International Airport
- Zoned C-2, City of Phoenix