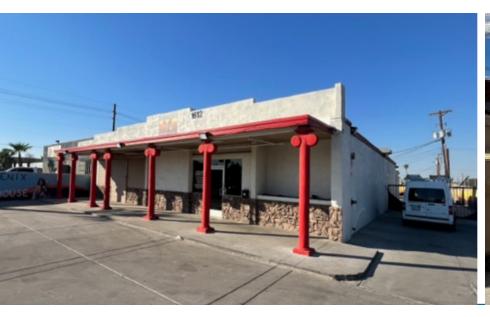

### 4,814 SF FREESTANDING BUILDING

### 4,814 SF FREESTANDING BUILDING with Contractor's Yard

### PROPERTY FEATURES & HIGHLIGHTS

- Freestanding Retail Building with Contractor's Yard
- Just 2.5 Miles South of I-17 & I-10 Freeways
- Only 10 Minutes Away from Sky Harbor International Airport
- Zoned C-2, City of Phoenix

# GREAT VISIBILITY ON SOUTHERN AVENUE WITH BUILDING & MONUMENT SIGNAGE