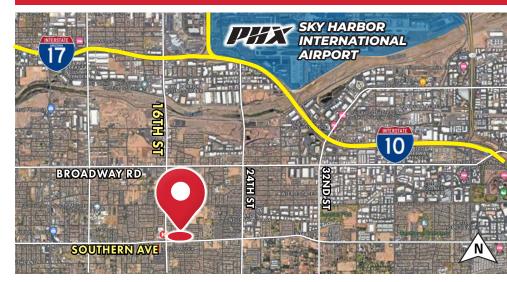

### 4,814 SF FREESTANDING BUILDING

### PROPERTY FEATURES & HIGHLIGHTS

- Freestanding Retail Building with Contractor's Yard
- Just 2.5 Miles South of I-17 & I-10 Freeways
- Only 10 Minutes Away from Sky Harbor International Airport
- Zoned C-2, City of Phoenix