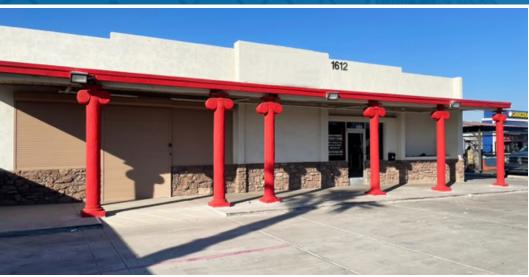

### 4,814 SF FREESTANDING BUILDING

### 4,814 SF FREESTANDING BUILDING with Contractor's Yard

## FREESTANDING BUILDING WITH CONTRACTOR'S YARD