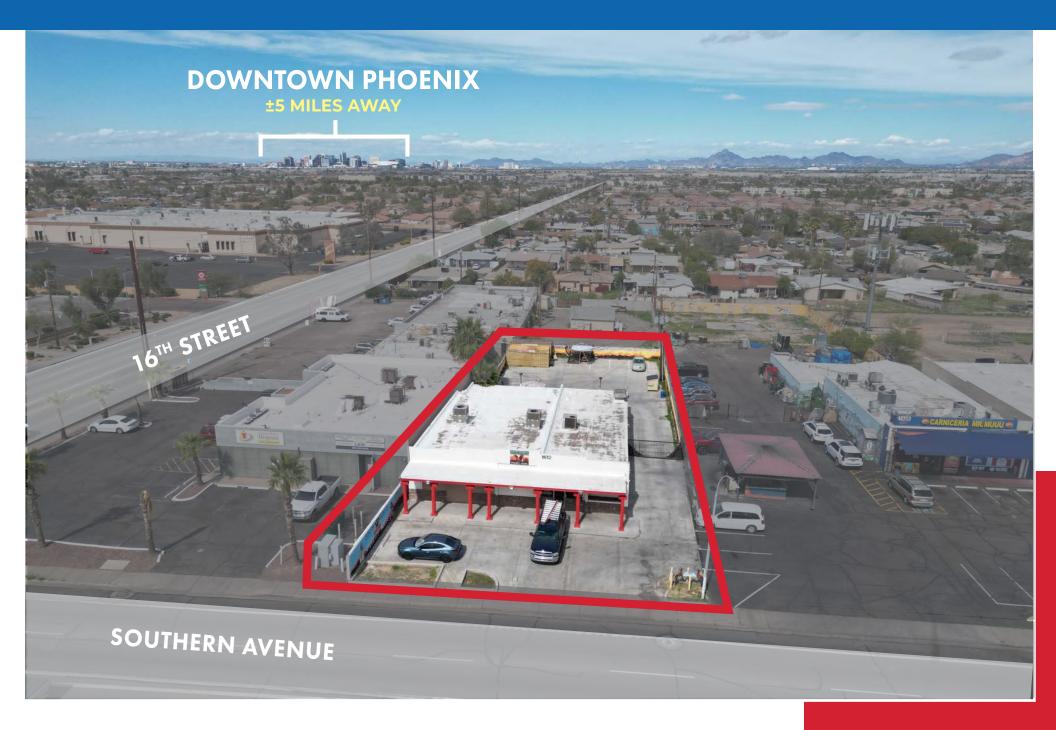

### 4,814 SF FREESTANDING BUILDING

### PROPERTY FEATURES & HIGHLIGHTS

- Freestanding Retail Building with Contractor's Yard
- Just 2.5 Miles South of I-17 & I-10 Freeways
- Only 10 Minutes Away from Sky Harbor International Airport
- Zoned C-2, City of Phoenix

# GREAT VISIBILITY ON SOUTHERN AVENUE WITH BUILDING & MONUMENT SIGNAGE