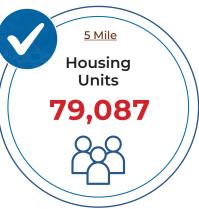

#### AREA DEMOGRAPHICS

| 2024 SUMMARY (AlphaMap)            | 1 Mile    | 3 Mile    | 5 Mile    |
|------------------------------------|-----------|-----------|-----------|
| Daytime Population:                | 39,051    | 220,332   | 614,890   |
| Estimated Population:              | 21,174    | 95,434    | 217,099   |
| 2029 Proj. Residential Population: | 21,884    | 99,732    | 227,698   |
| Average Household Income:          | \$279,300 | \$339,300 | \$346,400 |
| Total Consumer Expenditure:        | \$265M    | \$1B      | \$3B      |
| Median Age:                        | 33        | 33        | 34        |
| Total Households:                  | 6,618     | 30,144    | 72,890    |
| Housing Units:                     | 6,992     | 32,135    | 79,087    |