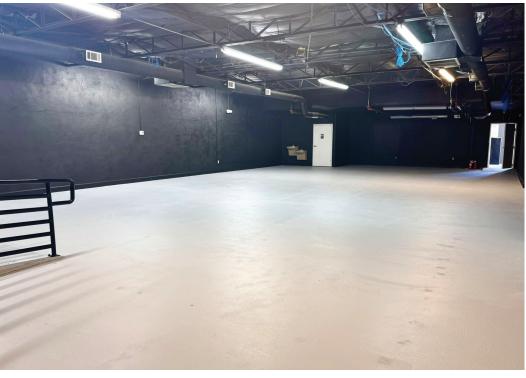

F                                         |  |  |
| LOT SIZE:      | 14,712 SF                                        |  |  |
| AVAILABILITY:  | April 1, 2024                                    |  |  |
|                |                                                  |  |  |





MICHAEL DOUGLAS
ORION INVESTMENT REAL ESTATE

O: (480) 977-2935 M: (480) 772-8870 michael.douglas@orionprop.com





#### 4,814 SF FREESTANDING BUILDING with Secure Yard





### PROPERTY FEATURES & HIGHLIGHTS

- Freestanding Retail Building with Secure Yard
- Just 2.5 Miles South of I-17 & I-10 Freeways
- Only 10 Minutes Away from Sky Harbor International Airport
- Zoned C-2, City of Phoenix

# GREAT VISIBILITY ON SOUTHERN AVENUE WITH BUILDING & MONUMENT SIGNAGE







### **INTERIOR BUILDING PHOTOS**













#### AREA DEMOGRAPHICS



| 2024 SUMMARY (AlphaMap)            | 1 Mile    | 3 Mile    | 5 Mile    |
|------------------------------------|-----------|-----------|-----------|
| Daytime Population:                | 39,051    | 220,332   | 614,890   |
| Estimated Population:              | 21,174    | 95,434    | 217,099   |
| 2029 Proj. Residential Population: | 21,884    | 99,732    | 227,698   |
| Average Household Income:          | \$279,300 | \$339,300 | \$346,400 |
| Total Consumer Expenditure:        | \$265M    | \$1B      | \$3B      |
| Median Age:                        | 33        | 33        | 34        |
| Total Households:                  | 6,618     | 30,144    | 72,890    |
| Housing Units:                     | 6,992     | 32,135    | 79,087    |











## FREEST