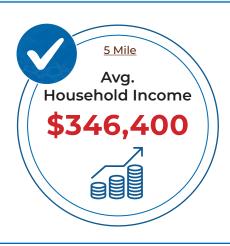

#### AREA DEMOGRAPHICS

| 2024 SUMMARY (AlphaMap)            | 1 Mile    | 3 Mile    | 5 Mile    |
|------------------------------------|-----------|-----------|-----------|
| Daytime Population:                | 39,051    | 220,332   | 614,890   |
| Estimated Population:              | 21,174    | 95,434    | 217,099   |
| 2029 Proj. Residential Population: | 21,884    | 99,732    | 227,698   |
| Average Household Income:          | \$279,300 | \$339,300 | \$346,400 |
| Total Consumer Expenditure:        | \$265M    | \$1B      | \$3B      |
| Median Age:                        | 33        | 33        | 34        |
| Total Households:                  | 6,618     | 30,144    | 72,890    |
| Housing Units:                     | 6,992     | 32,135    | 79,087    |