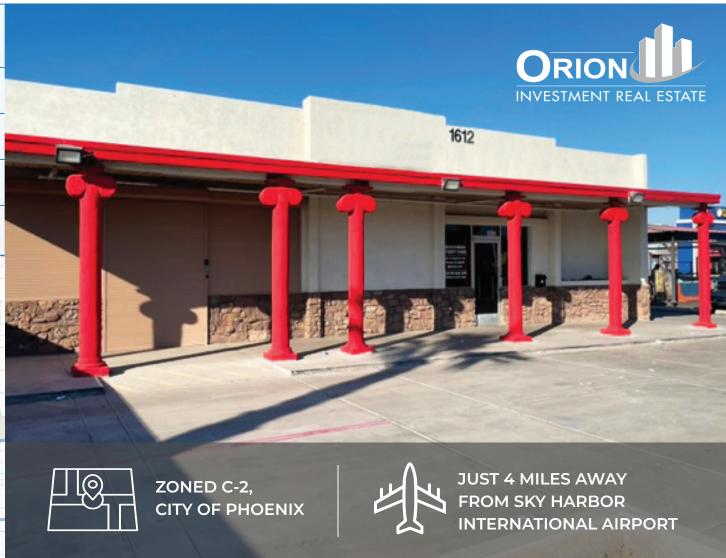

### PROPERTY FEATURES & HIGHLIGHTS

- Freestanding Retail Building with Secure Yard
- Just 2.5 Miles South of I-17 & I-10 Freeways
- Only 10 Minutes Away from Sky Harbor International Airport
- Zoned C-2, City of Phoenix