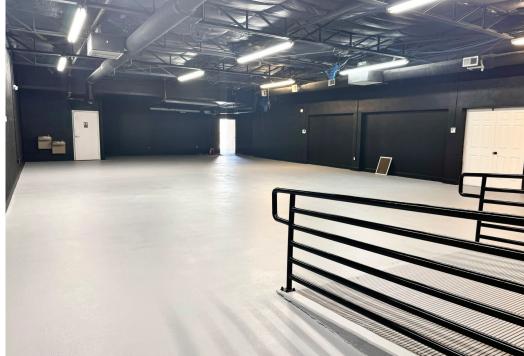

|  |  |
| LOT SIZE:      | 14,712 SF                                        |  |  |
| AVAILABILITY:  | April 1, 2024                                    |  |  |
|                |                                                  |  |  |





MICHAEL DOUGLAS
ORION INVESTMENT REAL ESTATE

O: (480) 977-2935 M: (480) 772-8870 michael.douglas@orionprop.com





#### 4,814 SF FREESTANDING BUILDING with Secure Yard





### PROPERTY FEATURES & HIGHLIGHTS

- Freestanding Retail Building with Secure Yard
- Just 2.5 Miles South of I-17 & I-10 Freeways
- Only 10 Minutes Away from Sky Harbor International Airport
- Zoned C-2, City of Phoenix

# GREAT VISIBILITY ON SOUTHERN AVENUE WITH BUILDING & MONUMENT SIGNAGE







### **INTERIOR BUILDING PHOTOS**













#### AREA DEMOGRAPHICS



| 2024 SUMMARY (AlphaMap)            | 1 Mile    | 3 Mile    | 5 Mile    |
|------------------------------------|-----------|-----------|-----------|
| Daytime Population:                | 39,051    | 220,332   | 614,890   |
| Estimated Population:              | 21,174    | 95,434    | 217,099   |
| 2029 Proj. Residential Population: | 21,884    | 99,732    | 227,698   |
| Average Household Income:          | \$279,300 | \$339,300 | \$346,400 |
| Total Consumer Expenditure:        | \$265M    | \$1B      | \$3B      |
| Median Age:                        | 33        | 33        | 34        |
| Total Households:                  | 6,618     | 30,144    | 72,890    |
| Housing Units:                     | 6,992     | 32,135    | 79,087    |











## FREESTAN