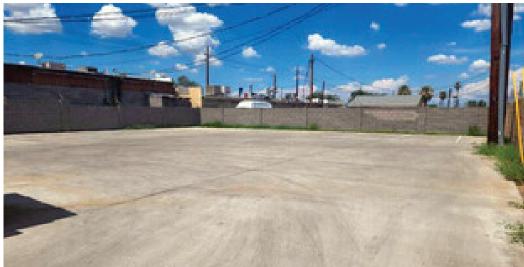

### PROPERTY FEATURES & HIGHLIGHTS

- Freestanding Retail Building with Secure Yard
- Just 2.5 Miles South of I-17 & I-10 Freeways
- Only 10 Minutes Away from Sky Harbor International Airport
- Zoned C-2, City of Phoenix

## FREESTANDING BUILDING WITH SECURE YARD