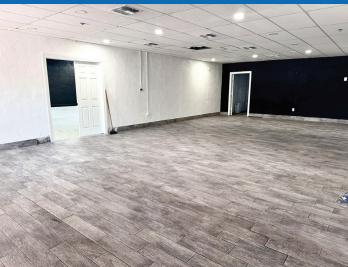

14 SF                                         |  |  |
| LOT SIZE:      | 14,712 SF                                        |  |  |
| AVAILABILITY:  | April 1, 2024                                    |  |  |
|                |                                                  |  |  |





MICHAEL DOUGLAS
ORION INVESTMENT REAL ESTATE

O: (480) 977-2935 M: (480) 772-8870 michael.douglas@orionprop.com





#### 4,814 SF FREESTANDING BUILDING with Secure Yard





### PROPERTY FEATURES & HIGHLIGHTS

- Freestanding Retail Building with Secure Yard
- Just 2.5 Miles South of I-17 & I-10 Freeways
- Only 10 Minutes Away from Sky Harbor International Airport
- Zoned C-2, City of Phoenix

# GREAT VISIBILITY ON SOUTHERN AVENUE WITH BUILDING & MONUMENT SIGNAGE







### **INTERIOR BUILDING PHOTOS**













#### AREA DEMOGRAPHICS



| 2024 SUMMARY (AlphaMap)            | 1 Mile    | 3 Mile    | 5 Mile    |
|------------------------------------|-----------|-----------|-----------|
| Daytime Population:                | 39,051    | 220,332   | 614,890   |
| Estimated Population:              | 21,174    | 95,434    | 217,099   |
| 2029 Proj. Residential Population: | 21,884    | 99,732    | 227,698   |
| Average Household Income:          | \$279,300 | \$339,300 | \$346,400 |
| Total Consumer Expenditure:        | \$265M    | \$1B      | \$3B      |
| Median Age:                        | 33        | 33        | 34        |
| Total Households:                  | 6,618     | 30,144    | 72,890    |
| Housing Units:                     | 6,992     | 32,135    | 79,087    |











## FR