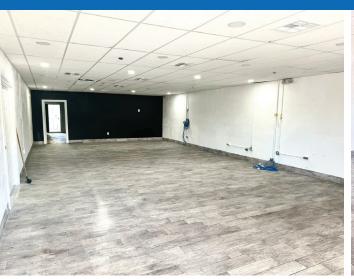

,814 SF                                         |  |  |
| LOT SIZE:      | 14,712 SF                                        |  |  |
| AVAILABILITY:  | April 1, 2024                                    |  |  |
|                |                                                  |  |  |





MICHAEL DOUGLAS
ORION INVESTMENT REAL ESTATE

O: (480) 977-2935 M: (480) 772-8870 michael.douglas@orionprop.com





#### 4,814 SF FREESTANDING BUILDING with Secure Yard





### PROPERTY FEATURES & HIGHLIGHTS

- Freestanding Retail Building with Secure Yard
- Just 2.5 Miles South of I-17 & I-10 Freeways
- Only 10 Minutes Away from Sky Harbor International Airport
- Zoned C-2, City of Phoenix

# GREAT VISIBILITY ON SOUTHERN AVENUE WITH BUILDING & MONUMENT SIGNAGE







### **INTERIOR BUILDING PHOTOS**













#### AREA DEMOGRAPHICS



| 2024 SUMMARY (AlphaMap)            | 1 Mile    | 3 Mile    | 5 Mile    |
|------------------------------------|-----------|-----------|-----------|
| Daytime Population:                | 39,051    | 220,332   | 614,890   |
| Estimated Population:              | 21,174    | 95,434    | 217,099   |
| 2029 Proj. Residential Population: | 21,884    | 99,732    | 227,698   |
| Average Household Income:          | \$279,300 | \$339,300 | \$346,400 |
| Total Consumer Expenditure:        | \$265M    | \$1B      | \$3B      |
| Median Age:                        | 33        | 33        | 34        |
| Total Households:                  | 6,618     | 30,144    | 72,890    |
| Housing Units:                     | 6,992     | 32,135    | 79,087    |











##