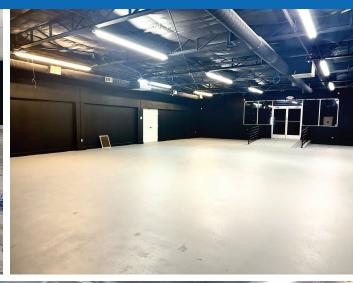

SF                                         |  |  |
| LOT SIZE:      | 14,712 SF                                        |  |  |
| AVAILABILITY:  | April 1, 2024                                    |  |  |
|                |                                                  |  |  |





MICHAEL DOUGLAS
ORION INVESTMENT REAL ESTATE

O: (480) 977-2935 M: (480) 772-8870 michael.douglas@orionprop.com





#### 4,814 SF FREESTANDING BUILDING with Secure Yard





### PROPERTY FEATURES & HIGHLIGHTS

- Freestanding Retail Building with Secure Yard
- Just 2.5 Miles South of I-17 & I-10 Freeways
- Only 10 Minutes Away from Sky Harbor International Airport
- Zoned C-2, City of Phoenix

# GREAT VISIBILITY ON SOUTHERN AVENUE WITH BUILDING & MONUMENT SIGNAGE







### **INTERIOR BUILDING PHOTOS**













#### AREA DEMOGRAPHICS



| 2024 SUMMARY (AlphaMap)            | 1 Mile    | 3 Mile    | 5 Mile    |
|------------------------------------|-----------|-----------|-----------|
| Daytime Population:                | 39,051    | 220,332   | 614,890   |
| Estimated Population:              | 21,174    | 95,434    | 217,099   |
| 2029 Proj. Residential Population: | 21,884    | 99,732    | 227,698   |
| Average Household Income:          | \$279,300 | \$339,300 | \$346,400 |
| Total Consumer Expenditure:        | \$265M    | \$1B      | \$3B      |
| Median Age:                        | 33        | 33        | 34        |
| Total Households:                  | 6,618     | 30,144    | 72,890    |
| Housing Units:                     | 6,992     | 32,135    | 79,087    |











## FREE