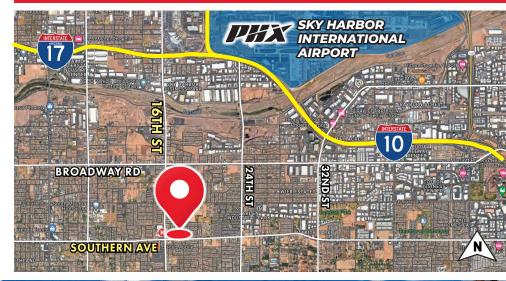

### PROPERTY FEATURES & HIGHLIGHTS

- Freestanding Retail Building with Secure Yard
- Just 2.5 Miles South of I-17 & I-10 Freeways
- Only 10 Minutes Away from Sky Harbor International Airport
- Zoned C-2, City of Phoenix