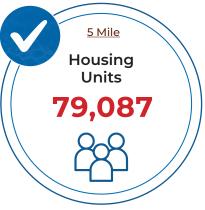

#### AREA DEMOGRAPHICS

| 2024 SUMMARY (AlphaMap)            | 1 Mile    | 3 Mile    | 5 Mile    |
|------------------------------------|-----------|-----------|-----------|
| Daytime Population:                | 39,051    | 220,332   | 614,890   |
| Estimated Population:              | 21,174    | 95,434    | 217,099   |
| 2029 Proj. Residential Population: | 21,884    | 99,732    | 227,698   |
| Average Household Income:          | \$279,300 | \$339,300 | \$346,400 |
| Total Consumer Expenditure:        | \$265M    | \$1B      | \$3B      |
| Median Age:                        | 33        | 33        | 34        |
| Total Households:                  | 6,618     | 30,144    | 72,890    |
| Housing Units:                     | 6,992     | 32,135    | 79,087    |