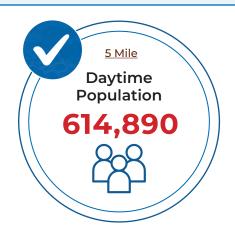

#### AREA DEMOGRAPHICS

| 2024 SUMMARY (AlphaMap)            | 1 Mile    | 3 Mile    | 5 Mile    |
|------------------------------------|-----------|-----------|-----------|
| Daytime Population:                | 39,051    | 220,332   | 614,890   |
| Estimated Population:              | 21,174    | 95,434    | 217,099   |
| 2029 Proj. Residential Population: | 21,884    | 99,732    | 227,698   |
| Average Household Income:          | \$279,300 | \$339,300 | \$346,400 |
| Total Consumer Expenditure:        | \$265M    | \$1B      | \$3B      |
| Median Age:                        | 33        | 33        | 34        |
| Total Households:                  | 6,618     | 30,144    | 72,890    |
| Housing Units:                     | 6,992     | 32,135    | 79,087    |