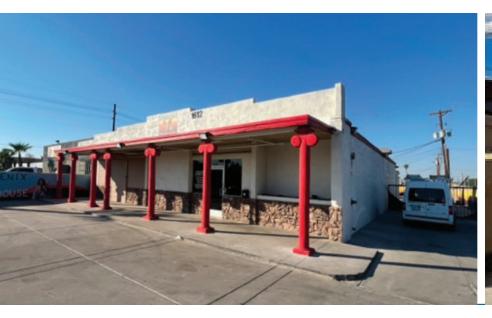

#### 4,814 SF FREESTANDING BUILDING with Secure Yard

# GREAT VISIBILITY ON SOUTHERN AVENUE WITH BUILDING & MONUMENT SIGNAGE

## FREESTANDING BUILDING WITH SECURE YARD