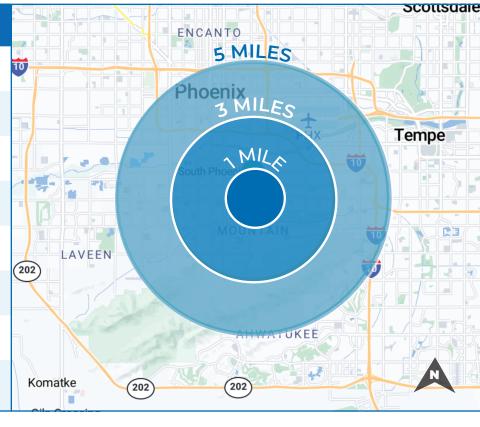

#### AREA DEMOGRAPHICS

| 2024 SUMMARY (AlphaMap)            | 1 Mile    | 3 Mile    | 5 Mile    |
|------------------------------------|-----------|-----------|-----------|
| Daytime Population:                | 39,051    | 220,332   | 614,890   |
| Estimated Population:              | 21,174    | 95,434    | 217,099   |
| 2029 Proj. Residential Population: | 21,884    | 99,732    | 227,698   |
| Average Household Income:          | \$279,300 | \$339,300 | \$346,400 |
| Total Consumer Expenditure:        | \$265M    | \$1B      | \$3B      |
| Median Age:                        | 33        | 33        | 34        |
| Total Households:                  | 6,618     | 30,144    | 72,890    |
| Housing Units:                     | 6,992     | 32,135    | 79,087    |