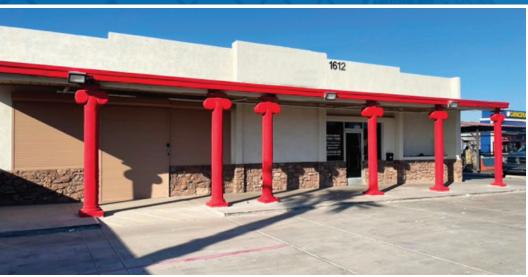

### 4,814 SF FREESTANDING BUILDING

With Secure Yard In South Phoenix

AVAILABLE FOR LEASE

| ADDRESS:       | 1612 E. Southern Avenue<br>Phoenix Arizona 85040 |  |  |
|----------------|--------------------------------------------------|--|--|
| LEASE RATE:    | Contact Agent for Pricing                        |  |  |
| BUILDING SIZE: | 4,814 SF                                         |  |  |
| LOT SIZE:      | 14,712 SF                                        |  |  |
| AVAILABILITY:  | April 1, 2024                                    |  |  |
|                |                                                  |  |  |

#### 4,814 SF FREESTANDING BUILDING with Secure Yard

### PROPERTY FEATURES & HIGHLIGHTS

- Freestanding Retail Building with Secure Yard
- Just 2.5 Miles South of I-17 & I-10 Freeways
- Only 10 Minutes Away from Sky Harbor International Airport
- Zoned C-2, City of Phoenix

# GREAT VISIBILITY ON SOUTHERN AVENUE WITH BUILDING & MONUMENT SIGNAGE

## FREESTANDING BUILDING WITH SECURE YARD