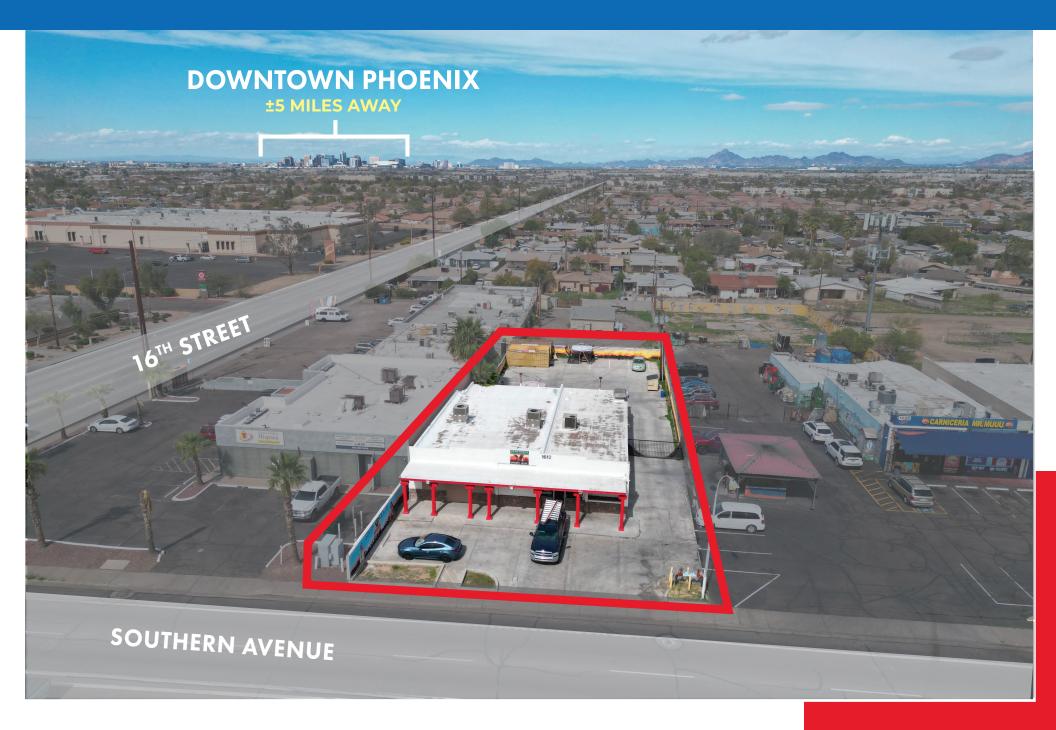

# 4,814 SF FREESTANDING BUILDING

With Secure Yard In South Phoenix

AVAILABLE FOR LEASE

| ADDRESS:       | 1612 E. Southern Avenue<br>Phoenix Arizona 85040 |  |  |
|----------------|--------------------------------------------------|--|--|
| LEASE RATE:    | Contact Agent for Pricing                        |  |  |
| BUILDING SIZE: | 4,814 SF                                         |  |  |
| LOT SIZE:      | 14,712 SF                                        |  |  |
| AVAILABILITY:  | April 1, 2024                                    |  |  |
|                |                                                  |  |  |





MICHAEL DOUGLAS
ORION INVESTMENT REAL ESTATE

O: (480) 977-2935 M: (480) 772-8870 michael.douglas@orionprop.com





#### 4,814 SF FREESTANDING BUILDING with Secure Yard





### PROPERTY FEATURES & HIGHLIGHTS

- Freestanding Retail Building with Secure Yard
- Just 2.5 Miles South of I-17 & I-10 Freeways
- Only 10 Minutes Away from Sky Harbor International Airport
- Zoned C-2, City of Phoenix

# GREAT VISIBILITY ON SOUTHERN AVENUE WITH BUILDING & MONUMENT SIGNAGE







### **INTERIOR BUILDING PHOTOS**













#### AREA DEMOGRAPHICS



| 2024 SUMMARY (AlphaMap)            | 1 Mile    | 3 Mile    | 5 Mile    |
|------------------------------------|-----------|-----------|-----------|
| Daytime Population:                | 39,051    | 220,332   | 614,890   |
| Estimated Population:              | 21,174    | 95,434    | 217,099   |
| 2029 Proj. Residential Population: | 21,884    | 99,732    | 227,698   |
| Average Household Income:          | \$279,300 |