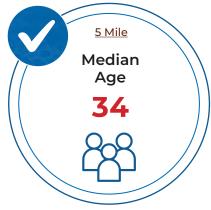

#### AREA DEMOGRAPHICS

| 2024 SUMMARY (AlphaMap)            | 1 Mile    | 3 Mile    | 5 Mile    |
|------------------------------------|-----------|-----------|-----------|
| Daytime Population:                | 39,051    | 220,332   | 614,890   |
| Estimated Population:              | 21,174    | 95,434    | 217,099   |
| 2029 Proj. Residential Population: | 21,884    | 99,732    | 227,698   |
| Average Household Income:          | \$279,300 | \$339,300 | \$346,400 |
| Total Consumer Expenditure:        | \$265M    | \$1B      | \$3B      |
| Median Age:                        | 33        | 33        | 34        |
| Total Households:                  | 6,618     | 30,144    | 72,890    |
| Housing Units:                     | 6,992     | 32,135    | 79,087    |