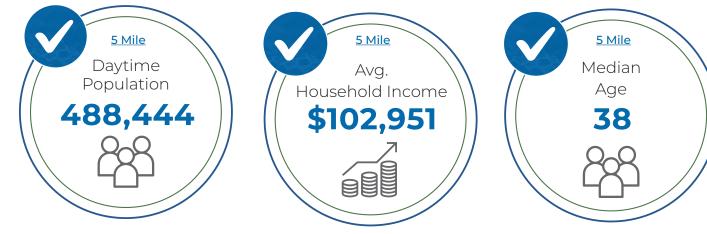

### **DEMOGRAPHICS** 1, 3, 5 MILE RADIUS OF SITE

| 2024 SUMMARY (SitesUSA)            | 1 Mile   | 3 Mile    | 5 Mile    | DEMOGRAPHIC RADIUS RINGS |
|------------------------------------|----------|-----------|-----------|--------------------------|
| Daytime Population:                | 23,880   | 165,617   | 488,444   | 303                      |
| Estimated Population:              | 18,024   | 132,601   | 378,348   | 5 MILES Adobe DVT        |
| 2028 Proj. Residential Population: | 18,294   | 136,420   | 390,994   | West 3 MILES             |
| Average Household Income:          | \$96,682 | \$112,181 | \$102,951 | Sun City                 |
| Total Health Care Expenditure:     | \$39.73M | \$307.91M | \$876.58M | El Mirage                |
| Median Age:                        | 36.6     | 38.7      | 38        | Youngtown Youngtown      |
| Average Household Size:            | 2.4      | 2.7       | 2.6       | Peoria                   |
| Housing Units:                     | 7,272    | 50,787    | 154,848   | Glenquie                 |
| Total Households:                  | 6,893    | 48,355    | 145,843   | ALHAMBRA                 |
| Total Businesses:                  | 668      | 4,907     | 14,168    |                          |