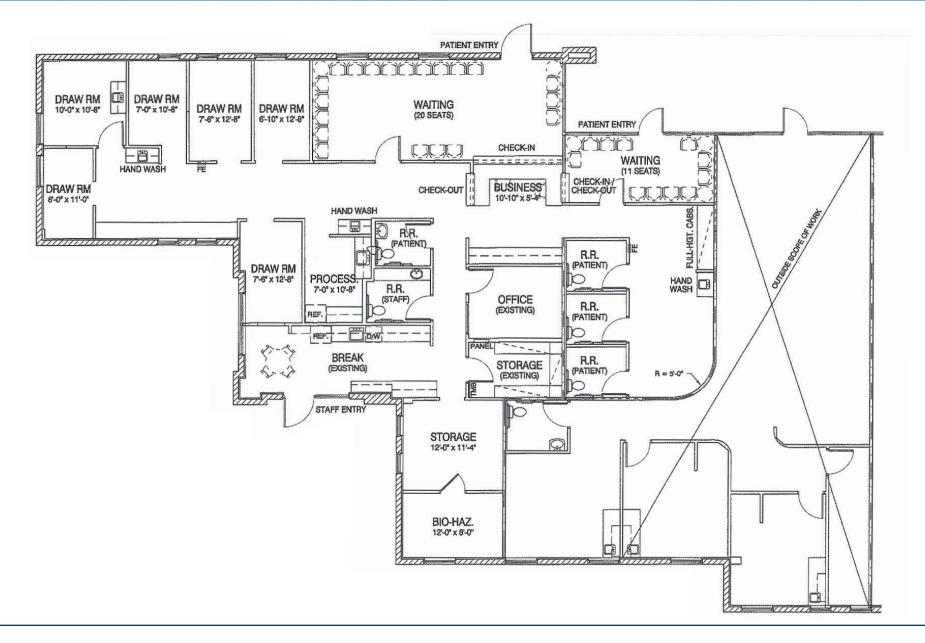

### SUITE E-580 FLOORPLAN | 3,150 SF

# FOR LEASE THUNDERBIRD PALMS MEDICAL PLAZA

5750 West Thunderbird Road | Glendale, Arizona 85306

MICHAEL DOUGLAS, CCIM

O: (480) 977-2935 M: (480) 772-8870 michael.douglas@orionprop.com

| Availability:   | 3,150 SF (Ste E-580)                                                                                                                           |  |  |
|-----------------|------------------------------------------------------------------------------------------------------------------------------------------------|--|--|
| Lease Rate:     | \$17.00 PSF                                                                                                                                    |  |  |
| Lease Type:     | NNN (Triple Net)                                                                                                                               |  |  |
| Buildout:       | Medical                                                                                                                                        |  |  |
| Year Built:     | 2001                                                                                                                                           |  |  |
| Parking:        | 50 Surface Spaces (5.02/1,000 SF)                                                                                                              |  |  |
| Special Notes:  | (6) Restrooms, (9) Exam Rooms - 4<br>Plumbed, (2) Waiting Areas, (1) Private<br>Office, (1) Admin/Staff Area, Reception,<br>& Process/Lab Room |  |  |
| Zoning:         | C-2                                                                                                                                            |  |  |
| Submarket:      | Deer Valley/Airport                                                                                                                            |  |  |
| Traffic Counts: | 59th Avenue: 30,447 VPD<br>Thunderbird Road: 36,961 VPD                                                                                        |  |  |

## **LEASE HIGHLIGHTS**

- (6) Restrooms, (9) Exam Rooms 4 Plumbed, (2) Waiting Areas, (1) Private Office, (1) Admin/Staff Area, Reception, & Process/Lab Room
- Directly Across the Street from Banner Thunderbird Medical Center (513-bed)
- Nearby Arizona State University West Valley Campus
- High Area Annual Health Care Expenditures (\$876.58 M w/in 5 mile radius)
- High Intersection Traffic Counts (±67,408 VPD)