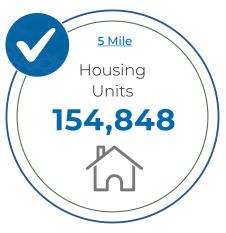

### **DEMOGRAPHICS** 1, 3, 5 MILE RADIUS OF SITE

| 2024 SUMMARY (SitesUSA)            | 1 Mile   | 3 Mile    | 5 Mile    | DEMOGRAPHIC RADIUS RINGS |
|------------------------------------|----------|-----------|-----------|--------------------------|
| Daytime Population:                | 23,880   | 165,617   | 488,444   | 303                      |
| Estimated Population:              | 18,024   | 132,601   | 378,348   | 5 MILES Adobe DVT        |
| 2028 Proj. Residential Population: | 18,294   | 136,420   | 390,994   | West 3 MILES             |
| Average Household Income:          | \$96,682 | \$112,181 | \$102,951 | Sun City                 |
| Total Health Care Expenditure:     | \$39.73M | \$307.91M | \$876.58M | El Mirage                |
| Median Age:                        | 36.6     | 38.7      | 38        | Youngtown Youngtown      |
| Average Household Size:            | 2.4      | 2.7       | 2.6       | Peoria                   |
| Housing Units:                     | 7,272    | 50,787    | 154,848   | Glenquie                 |
| Total Households:                  | 6,893    | 48,355    | 145,843   | ALHAMBRA                 |
| Total Businesses:                  | 668      | 4,907     | 14,168    |                          |