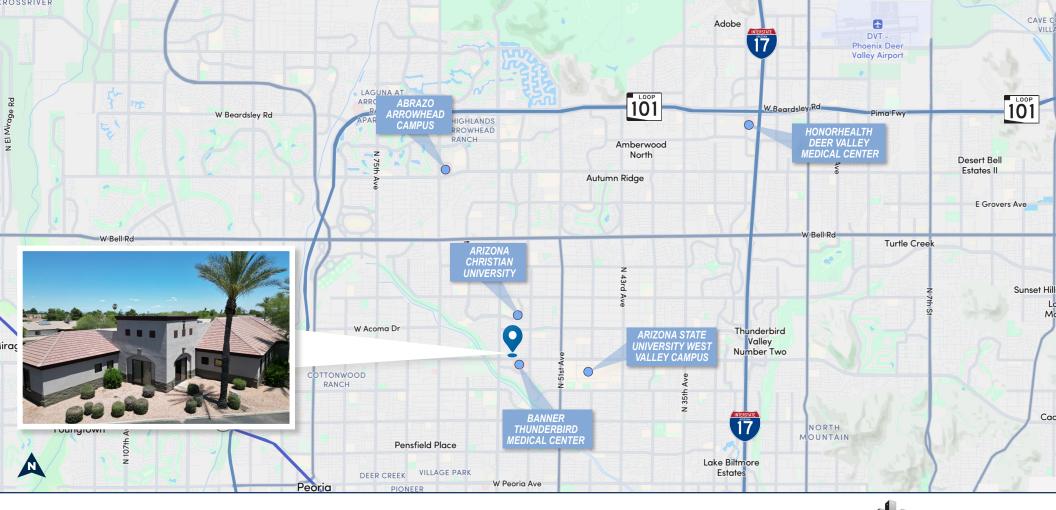

## **LEASE HIGHLIGHTS**

- (6) Restrooms, (9) Exam Rooms 4 Plumbed, (2) Waiting Areas, (1) Private Office, (1) Admin/Staff Area, Reception, & Process/Lab Room
- Directly Across the Street from Banner Thunderbird Medical Center (513-bed)
- Nearby Arizona State University West Valley Campus
- High Area Annual Health Care Expenditures (\$876.58 M w/in 5 mile radius)
- High Intersection Traffic Counts (±67,408 VPD)