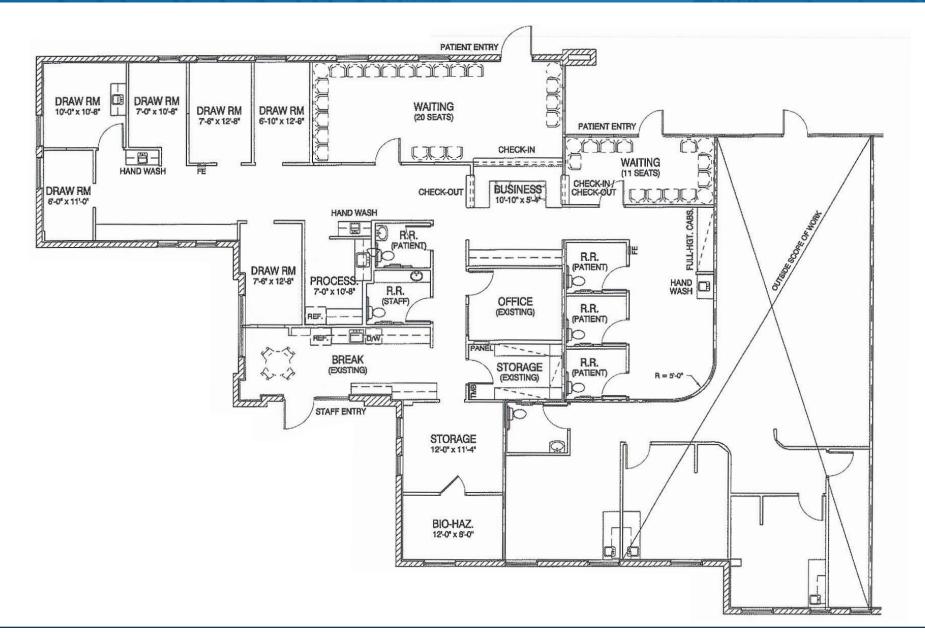

#### MICHAEL DOUGLAS

O: (480) 977-2935 M: (480) 772-8870 michael.douglas@orionprop.com

| Availability:   | 3,150 SF (Ste E-580)                                                                                                                           |
|-----------------|------------------------------------------------------------------------------------------------------------------------------------------------|
| Lease Rate:     | Contact Broker                                                                                                                                 |
| Lease Type:     | NNN (Triple Net)                                                                                                                               |
| Buildout:       | Medical                                                                                                                                        |
| Year Built:     | 2001                                                                                                                                           |
| Parking:        | 50 Surface Spaces (5.02/1,000 SF)                                                                                                              |
| Special Notes:  | (6) Restrooms, (9) Exam Rooms - 4<br>Plumbed, (2) Waiting Areas, (1) Private<br>Office, (1) Admin/Staff Area, Reception,<br>& Process/Lab Room |
| Zoning:         | C-2                                                                                                                                            |
| Submarket:      | Deer Valley/Airport                                                                                                                            |
| Traffic Counts: | 59th Avenue: 30,447 VPD<br>Thunderbird Road: 36,961 VPD                                                                                        |

## **LEASE HIGHLIGHTS**

- (6) Restrooms, (9) Exam Rooms 4 Plumbed, (2) Waiting Areas, (1) Private Office, (1) Admin/Staff Area, Reception, & Process/Lab Room
- Directly Across the Street from Banner Thunderbird Medical Center (513-bed)
- Nearby Arizona State University West Valley Campus
- High Area Annual Health Care Expenditures (\$876.58 M w/in 5 mile radius)
- High Intersection Traffic Counts (±67,408 VPD)

### SUITE E-580 FLOORPLAN | 3,150 SF