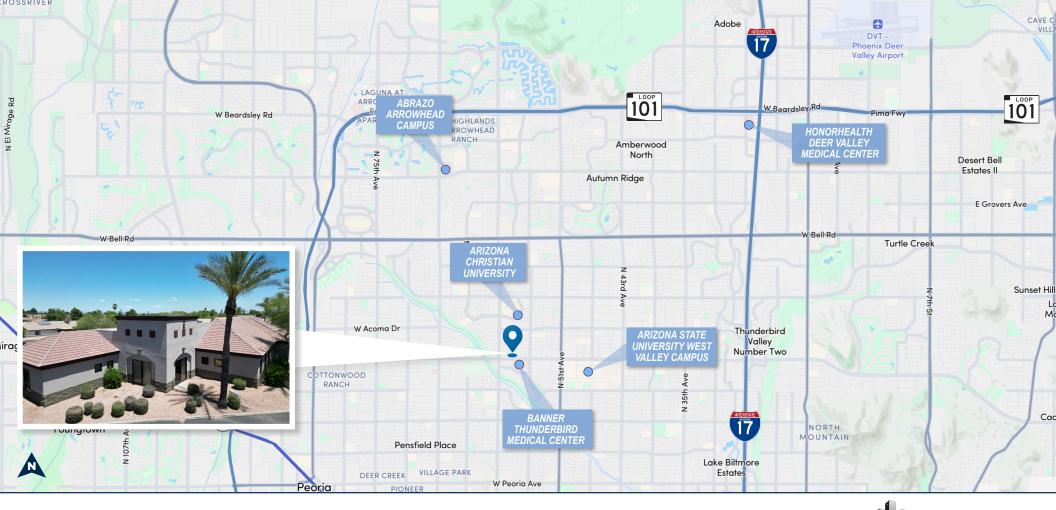

## **LEASE HIGHLIGHTS**

- (6) Restrooms, (9) Exam Rooms 4 Plumbed, (2) Waiting Areas, (1) Private Office, (1) Admin/Staff Area, Reception, & Process/Lab Room
- Directly Across the Street from Banner Thunderbird Medical Center (513-bed)
- Nearby Arizona State University West Valley Campus
- High Area Annual Health Care Expenditures (\$876.58 M w/in 5 mile radius)
- High Intersection Traffic Counts (±67,408 VPD)

### **DEMOGRAPHICS** 1, 3, 5 MILE RADIUS OF SITE

| 2024 SUMMARY (SitesUSA)            | 1 Mile   | 3 Mile    | 5 Mile    | DEMOGRAPHIC RADIUS RINGS |
|------------------------------------|----------|-----------|-----------|--------------------------|
| Daytime Population:                | 23,880   | 165,617   | 488,444   | 303                      |
| Estimated Population:              | 18,024   | 132,601   | 378,348   | S MILES Adobe DVT        |
| 2028 Proj. Residential Population: | 18,294   | 136,420   | 390,994   | West 3 MILES             |
| Average Household Income:          | \$96,682 | \$112,181 | \$102,951 | Sun City                 |
| Total Health Care Expenditure:     | \$39.73M | \$307.91M | \$876.58M | El Mirage                |
| Median Age:                        | 36.6     | 38.7      | 38        | Youngtown Youngtown      |
| Average Household Size:            | 2.4      | 2.7       | 2.6       | Peoria                   |
| Housing Units:                     | 7,272    | 50,787    | 154,848   | Glengale                 |
| Total Households:                  | 6,893    | 48,355    | 145,843   | ALHAMBRA                 |
| Total Businesses:                  | 668      | 4,907     | 14,168    |                          |