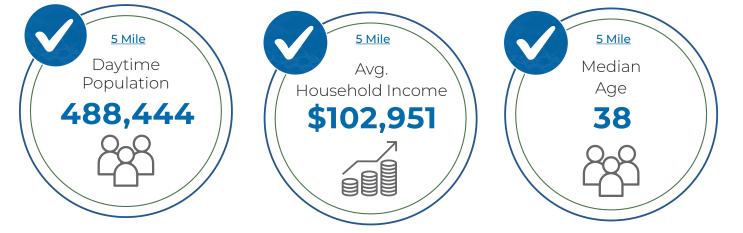

### **DEMOGRAPHICS** 1, 3, 5 MILE RADIUS OF SITE

| 2024 SUMMARY (SitesUSA)            | 1 Mile   | 3 Mile    | 5 Mile    | DEMOGRAPHIC RADIUS RINGS |
|------------------------------------|----------|-----------|-----------|--------------------------|
| Daytime Population:                | 23,880   | 165,617   | 488,444   | 303                      |
| Estimated Population:              | 18,024   | 132,601   | 378,348   | S MILES Adobe DVT        |
| 2028 Proj. Residential Population: | 18,294   | 136,420   | 390,994   | West 3 MILES             |
| Average Household Income:          | \$96,682 | \$112,181 | \$102,951 | Sun City                 |
| Total Health Care Expenditure:     | \$39.73M | \$307.91M | \$876.58M | El Mirage                |
| Median Age:                        | 36.6     | 38.7      | 38        | Youngtown Youngtown      |
| Average Household Size:            | 2.4      | 2.7       | 2.6       | Peoria                   |
| Housing Units:                     | 7,272    | 50,787    | 154,848   | Glengale                 |
| Total Households:                  | 6,893    | 48,355    | 145,843   | ALHAMBRA                 |
| Total Businesses:                  | 668      | 4,907     | 14,168    |                          |