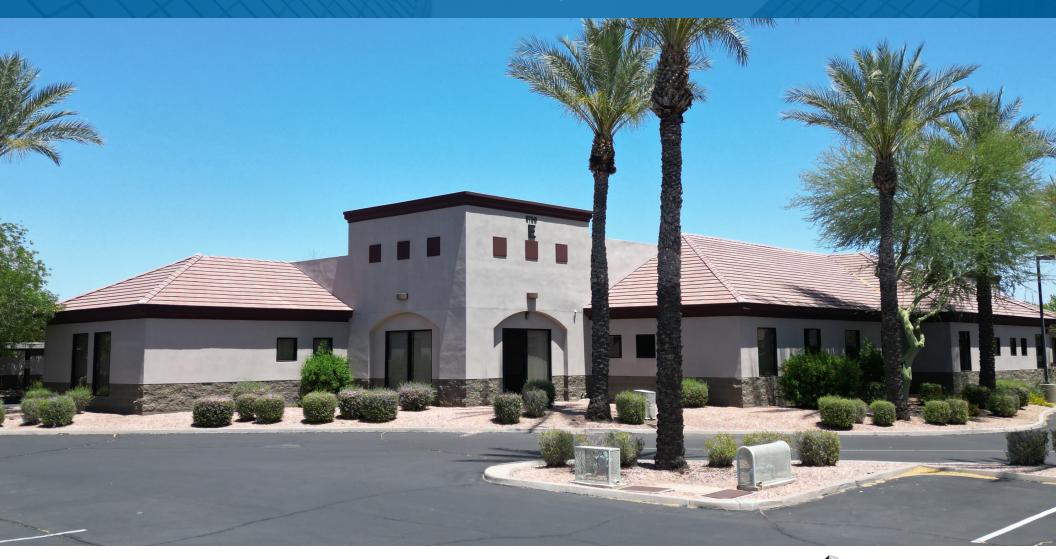

# FOR LEASE THUNDERBIRD PALMS MEDICAL PLAZA

5750 West Thunderbird Road | Glendale, Arizona 85306

#### MICHAEL DOUGLAS

O: (480) 977-2935 M: (480) 772-8870 michael.douglas@orionprop.com

| Availability:   | 3,150 SF (Ste E-580)                                                                                                                           |
|-----------------|------------------------------------------------------------------------------------------------------------------------------------------------|
| Lease Rate:     | Contact Broker                                                                                                                                 |
| Lease Type:     | NNN (Triple Net)                                                                                                                               |
| Buildout:       | Medical                                                                                                                                        |
| Year Built:     | 2001                                                                                                                                           |
| Parking:        | 50 Surface Spaces (5.02/1,000 SF)                                                                                                              |
| Special Notes:  | (6) Restrooms, (9) Exam Rooms - 4<br>Plumbed, (2) Waiting Areas, (1) Private<br>Office, (1) Admin/Staff Area, Reception,<br>& Process/Lab Room |
| Zoning:         | C-2                                                                                                                                            |
| Submarket:      | Deer Valley/Airport                                                                                                                            |
| Traffic Counts: | 59th Avenue: 30,447 VPD<br>Thunderbird Road: 36,961 VPD                                                                                        |