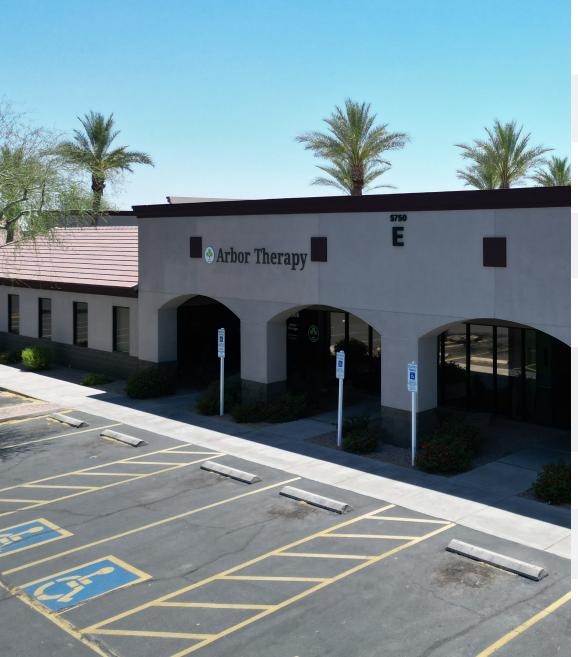

# FOR LEASE THUNDERBIRD PALMS MEDICAL PLAZA

5750 West Thunderbird Road | Glendale, Arizona 85306

#### MICHAEL DOUGLAS

O: (480) 977-2935 M: (480) 772-8870 michael.douglas@orionprop.com

| Availability:   | 3,150 SF (Ste E-580)                                                                                                                           |
|-----------------|------------------------------------------------------------------------------------------------------------------------------------------------|
| Lease Rate:     | Contact Broker                                                                                                                                 |
| Lease Type:     | NNN (Triple Net)                                                                                                                               |
| Buildout:       | Medical                                                                                                                                        |
| Year Built:     | 2001                                                                                                                                           |
| Parking:        | 50 Surface Spaces (5.02/1,000 SF)                                                                                                              |
| Special Notes:  | (6) Restrooms, (9) Exam Rooms - 4<br>Plumbed, (2) Waiting Areas, (1) Private<br>Office, (1) Admin/Staff Area, Reception,<br>& Process/Lab Room |
| Zoning:         | C-2                                                                                                                                            |
| Submarket:      | Deer Valley/Airport                                                                                                                            |
| Traffic Counts: | 59th Avenue: 30,447 VPD<br>Thunderbird Road: 36,961 VPD                                                                                        |