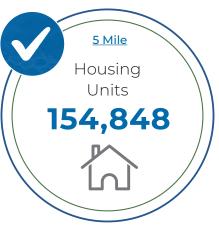

### **DEMOGRAPHICS** 1, 3, 5 MILE RADIUS OF SITE

| 2024 SUMMARY (SitesUSA)            | 1 Mile   | 3 Mile    | 5 Mile    | DEMOGRAPHIC RADIUS RINGS |
|------------------------------------|----------|-----------|-----------|--------------------------|
| Daytime Population:                | 23,880   | 165,617   | 488,444   | 303                      |
| Estimated Population:              | 18,024   | 132,601   | 378,348   | S MILES Adobe DVT        |
| 2028 Proj. Residential Population: | 18,294   | 136,420   | 390,994   | West 3 MILES             |
| Average Household Income:          | \$96,682 | \$112,181 | \$102,951 | Sun City                 |
| Total Health Care Expenditure:     | \$39.73M | \$307.91M | \$876.58M | El Mirage                |
| Median Age:                        | 36.6     | 38.7      | 38        | Youngtown Youngtown      |
| Average Household Size:            | 2.4      | 2.7       | 2.6       | Peoria                   |
| Housing Units:                     | 7,272    | 50,787    | 154,848   | Glengale                 |
| Total Households:                  | 6,893    | 48,355    | 145,843   | ALHAMBRA                 |
| Total Businesses:                  | 668      | 4,907     | 14,168    |                          |