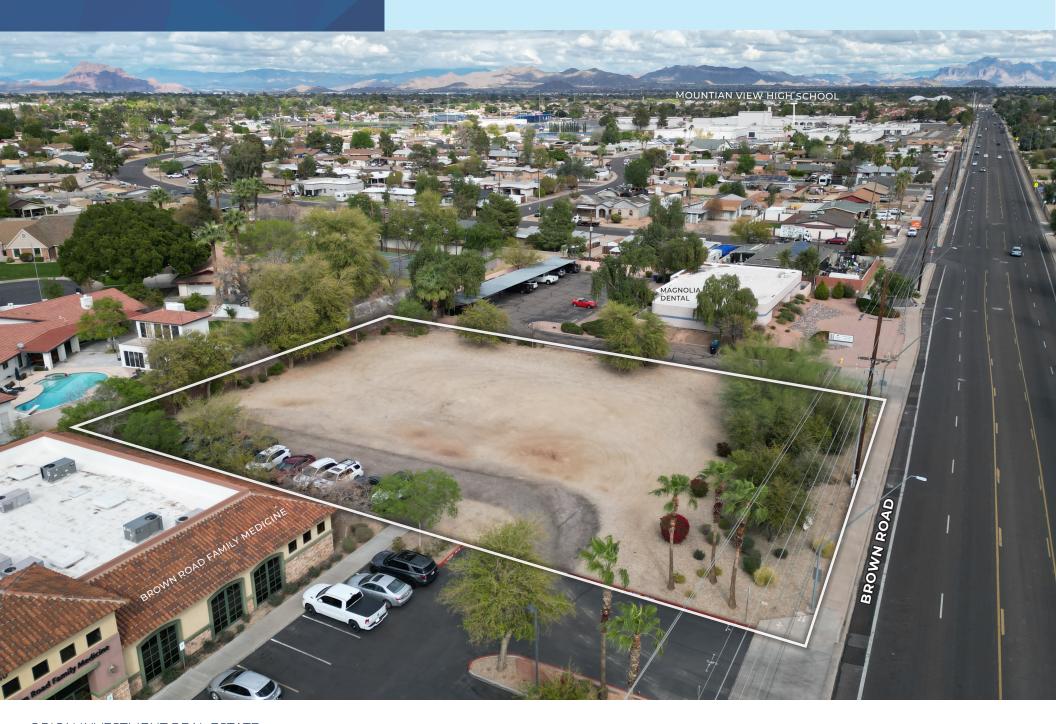

## **AERIAL VIEW**

6,200 SF OFFICE BUILDING WITH PRIOR CITY APPROVALS & ARCHITECTURAL DESIGN