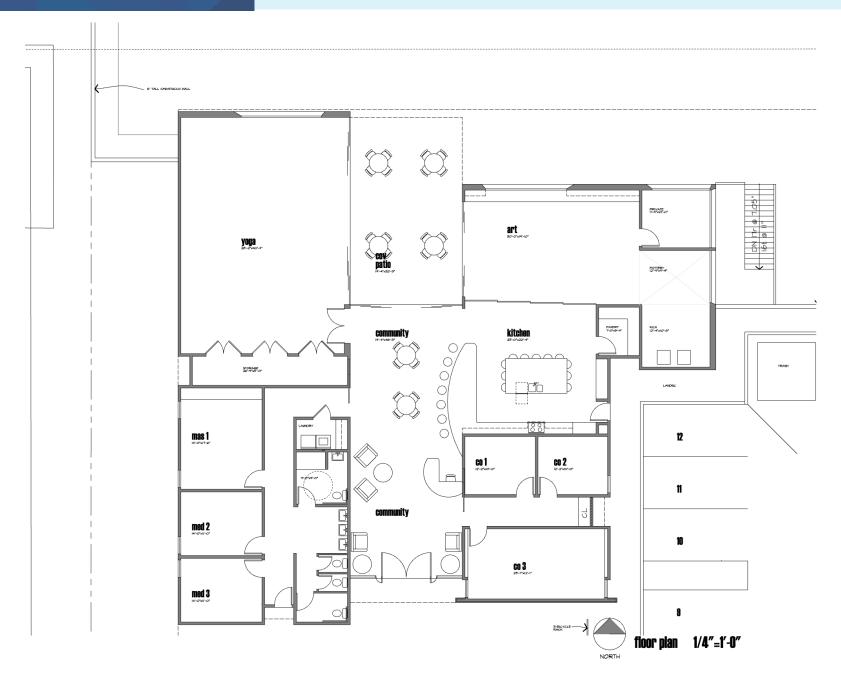

## **BUILDING RENDERINGS**

6,200 SF OFFICE BUILDING WITH PRIOR CITY APPROVALS & ARCHITECTURAL DESIGN