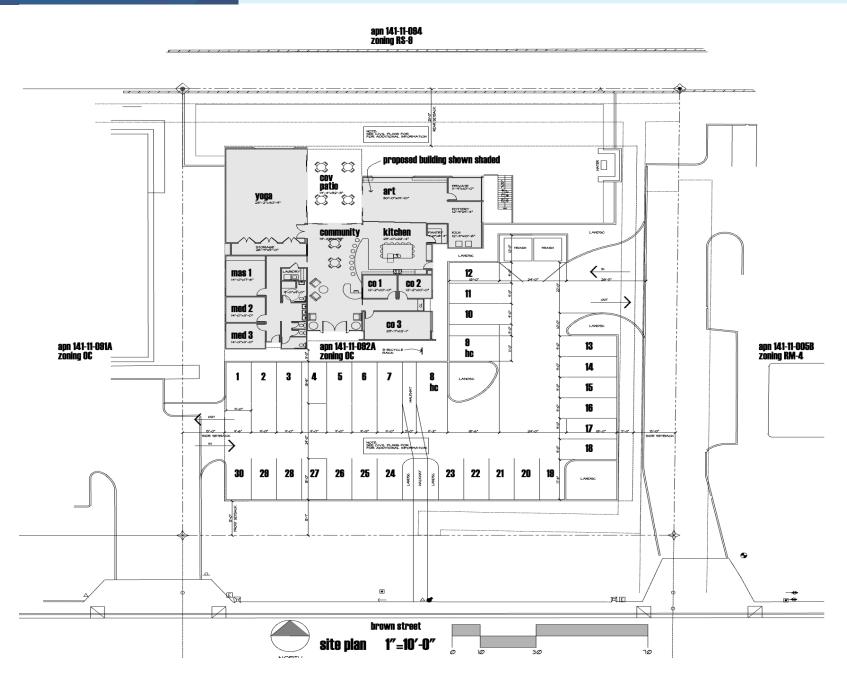

#### **OFFERING SUMMARY**

Sale Price: \$453,024 (\$13.00 PSF)

Parcel Number: 141-11-092A

Acres: 0.80 AC

Physical Address: 2320 E. Brown Road, Mesa Arizona

Zoning: Office Commercial (OC)

Proposed Use: Medical Office (Wellness Center)

6,200 SF Office Building with prior
Notes: City Approvals & Architectural Design
Complete

ORION INVESTMENT REAL ESTATE