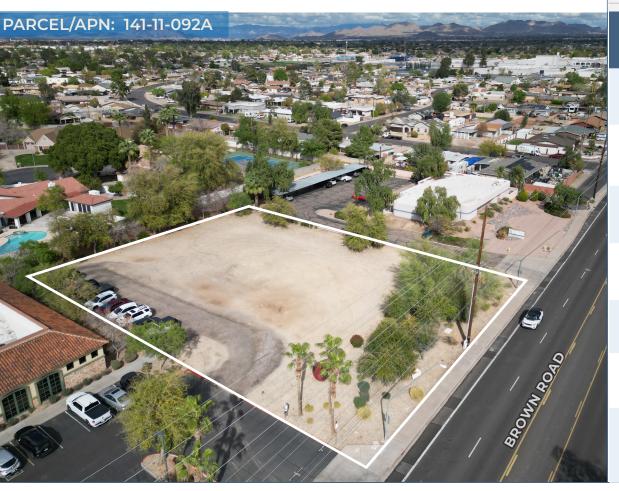

#### **OFFERING SUMMARY**

Sale Price: \$453,024 (\$13.00 PSF)

Parcel Number: 141-11-092A

Acres: 0.80 AC

Physical Address: 2320 E. Brown Road, Mesa Arizona

Zoning: Office Commercial (OC)

Proposed Use: Medical Office (Wellness Center)