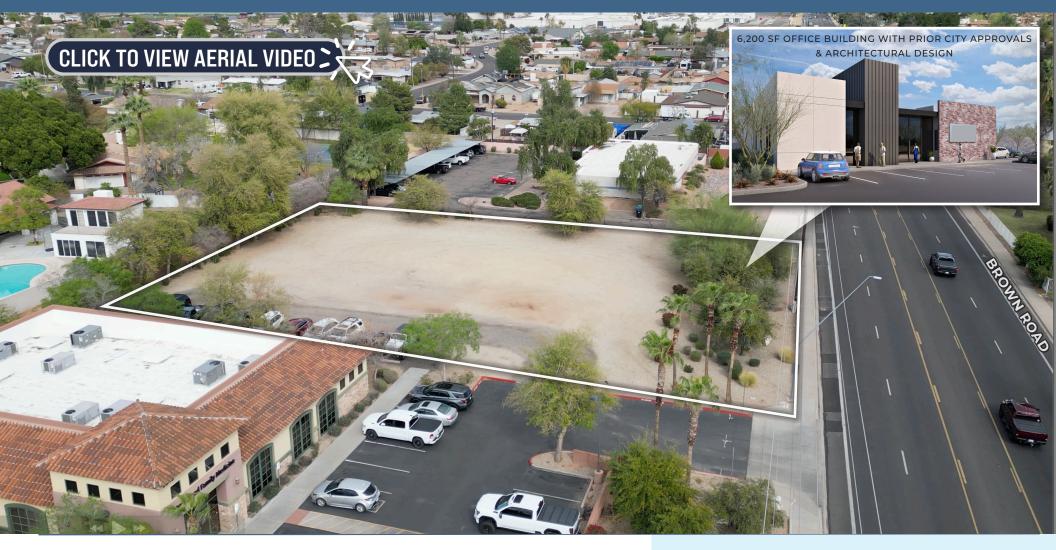

## **AERIAL VIEW**

6,200 SF OFFICE BUILDING WITH PRIOR CITY APPROVALS & ARCHITECTURAL DESIGN

6,200 SF Office Building with prior
Notes: City Approvals & Architectural Design
Complete

ORION INVESTMENT REAL ESTATE

## **BUILDING RENDERINGS**

6,200 SF OFFICE BUILDING WITH PRIOR CITY APPROVALS & ARCHITECTURAL DESIGN