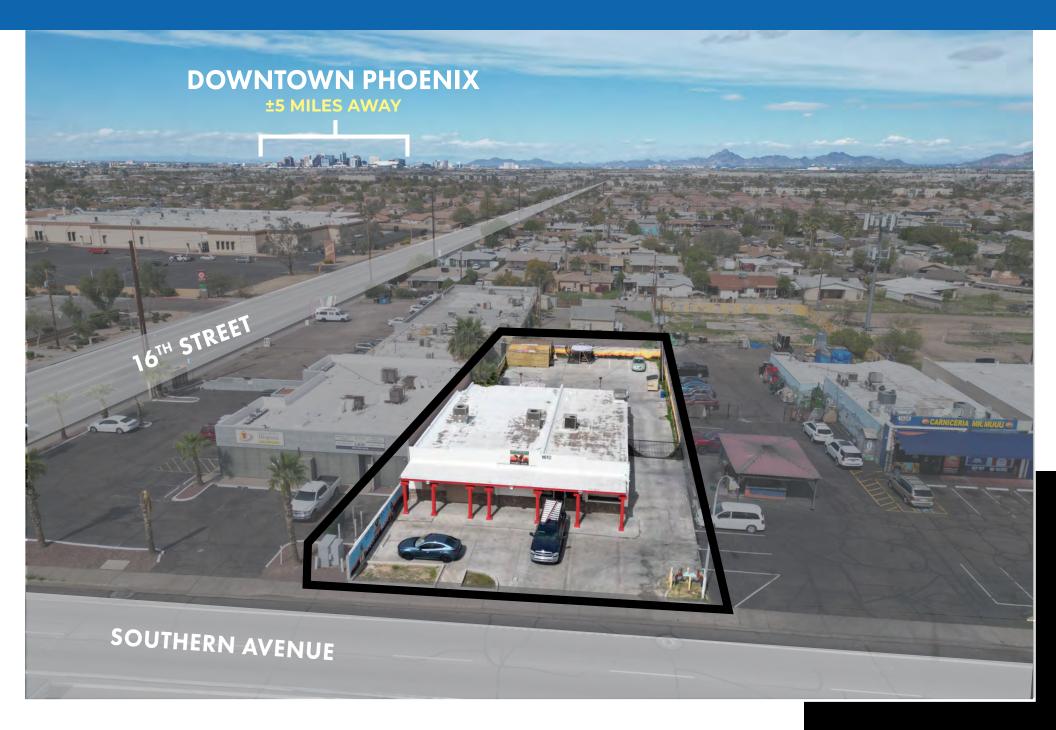

### FOR SALE 4,814 SF FREESTANDING BUILDING

With Secure Yard In South Phoenix

ADDRESS: 1612 E. Southern Avenue
Phoenix Arizona 85040

SALE PRICE: \$977,242 (\$203 PSF)

BUILDING SIZE: 4,814 SF

LOT SIZE: 14,712 SF

### PROPERTY FEATURES & HIGHLIGHTS

- Asking Price: \$977,242 (\$203 PSF) priced below replacement cost!
- Zoned C-2, City of Phoenix
- Minutes from I-10, I-17, and Sky Harbor Airport
- Secure gated yard perfect for contractors, service businesses, or users needing outdoor storage
- High-Impact Visibility and Signage Along Southern Avenue's Busy Corridor