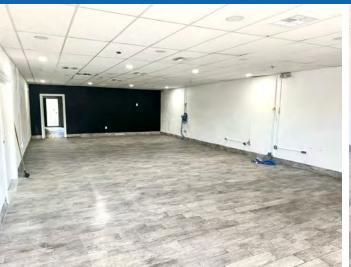

oenix

ADDRESS: 1612 E. Southern Avenue
Phoenix Arizona 85040

SALE PRICE: \$977,242 (\$203 PSF)

BUILDING SIZE: 4,814 SF

LOT SIZE: 14,712 SF





O: (480) 977-2935 M: (480) 772-8870

michael.douglas@orionprop.com





MICHAEL DOUGLAS
ORION INVESTMENT REAL ESTATE

#### 4,814 SF FREESTANDING BUILDING with Secure Yard





### PROPERTY FEATURES & HIGHLIGHTS

- Asking Price: \$977,242 (\$203 PSF) priced below replacement cost!
- Zoned C-2, City of Phoenix
- Minutes from I-10, I-17, and Sky Harbor Airport
- Secure gated yard perfect for contractors, service businesses, or users needing outdoor storage
- High-Impact Visibility and Signage Along Southern Avenue's Busy Corridor

# HIGH-IMPACT VISIBILITY AND SIGNAGE ALONG SOUTHERN AVENUE'S BUSY CORRIDOR







### **INTERIOR BUILDING PHOTOS**













#### AREA DEMOGRAPHICS



| 2024 SUMMARY (AlphaMap)            | 1 Mile    | 3 Mile    | 5 Mile    |
|------------------------------------|-----------|-----------|-----------|
| Daytime Population:                | 39,051    | 220,332   | 614,890   |
| Estimated Population:              | 21,174    | 95,434    | 217,099   |
| 2029 Proj. Residential Population: | 21,884    | 99,732    | 227,698   |
| Average Household Income:          | \$279,300 | \$339,300 | \$346,400 |
| Total Consumer Expenditure:        | \$265M    | \$1B      | \$3B      |
| Median Age:                        | 33        | 33        | 34        |
| Total Households:                  | 6,618     | 30,144    | 72,890    |
| Housing Units:                     | 6,992     | 32,135    | 79,087    |











##