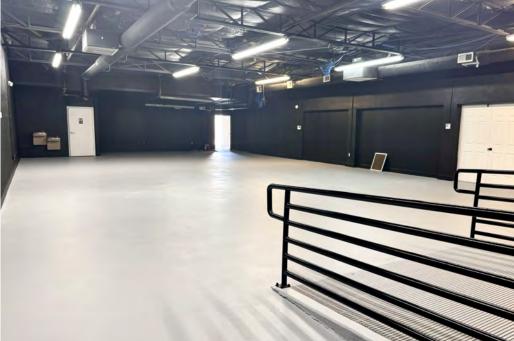

DDRESS: 1612 E. Southern Avenue
Phoenix Arizona 85040

SALE PRICE: \$977,242 (\$203 PSF)

BUILDING SIZE: 4,814 SF

LOT SIZE: 14,712 SF





O: (480) 977-2935 M: (480) 772-8870

michael.douglas@orionprop.com





MICHAEL DOUGLAS
ORION INVESTMENT REAL ESTATE

#### 4,814 SF FREESTANDING BUILDING with Secure Yard





### PROPERTY FEATURES & HIGHLIGHTS

- Asking Price: \$977,242 (\$203 PSF) priced below replacement cost!
- Zoned C-2, City of Phoenix
- Minutes from I-10, I-17, and Sky Harbor Airport
- Secure gated yard perfect for contractors, service businesses, or users needing outdoor storage
- High-Impact Visibility and Signage Along Southern Avenue's Busy Corridor

# HIGH-IMPACT VISIBILITY AND SIGNAGE ALONG SOUTHERN AVENUE'S BUSY CORRIDOR







### **INTERIOR BUILDING PHOTOS**













#### AREA DEMOGRAPHICS



| 2024 SUMMARY (AlphaMap)            | 1 Mile    | 3 Mile    | 5 Mile    |
|------------------------------------|-----------|-----------|-----------|
| Daytime Population:                | 39,051    | 220,332   | 614,890   |
| Estimated Population:              | 21,174    | 95,434    | 217,099   |
| 2029 Proj. Residential Population: | 21,884    | 99,732    | 227,698   |
| Average Household Income:          | \$279,300 | \$339,300 | \$346,400 |
| Total Consumer Expenditure:        | \$265M    | \$1B      | \$3B      |
| Median Age:                        | 33        | 33        | 34        |
| Total Households:                  | 6,618     | 30,144    | 72,890    |
| Housing Units:                     | 6,992     | 32,135    | 79,087    |











## FOR SALE