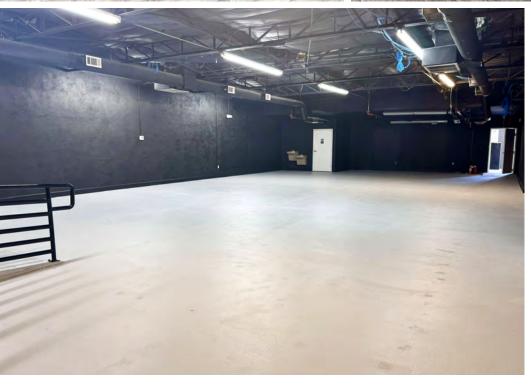

ADDRESS: 1612 E. Southern Avenue
Phoenix Arizona 85040

SALE PRICE: \$977,242 (\$203 PSF)

BUILDING SIZE: 4,814 SF

LOT SIZE: 14,712 SF





O: (480) 977-2935 M: (480) 772-8870

michael.douglas@orionprop.com





MICHAEL DOUGLAS
ORION INVESTMENT REAL ESTATE

#### 4,814 SF FREESTANDING BUILDING with Secure Yard





### PROPERTY FEATURES & HIGHLIGHTS

- Asking Price: \$977,242 (\$203 PSF) priced below replacement cost!
- Zoned C-2, City of Phoenix
- Minutes from I-10, I-17, and Sky Harbor Airport
- Secure gated yard perfect for contractors, service businesses, or users needing outdoor storage
- High-Impact Visibility and Signage Along Southern Avenue's Busy Corridor

# HIGH-IMPACT VISIBILITY AND SIGNAGE ALONG SOUTHERN AVENUE'S BUSY CORRIDOR







### **INTERIOR BUILDING PHOTOS**













#### AREA DEMOGRAPHICS



| 2024 SUMMARY (AlphaMap)            | 1 Mile    | 3 Mile    | 5 Mile    |
|------------------------------------|-----------|-----------|-----------|
| Daytime Population:                | 39,051    | 220,332   | 614,890   |
| Estimated Population:              | 21,174    | 95,434    | 217,099   |
| 2029 Proj. Residential Population: | 21,884    | 99,732    | 227,698   |
| Average Household Income:          | \$279,300 | \$339,300 | \$346,400 |
| Total Consumer Expenditure:        | \$265M    | \$1B      | \$3B      |
| Median Age:                        | 33        | 33        | 34        |
| Total Households:                  | 6,618     | 30,144    | 72,890    |
| Housing Units:                     | 6,992     | 32,135    | 79,087    |











## FOR SA