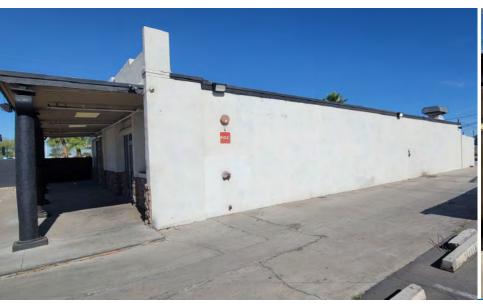

#### 4,814 SF FREESTANDING BUILDING with Secure Yard

### PROPERTY FEATURES & HIGHLIGHTS

- Asking Price: \$977,242 (\$203 PSF) priced below replacement cost!
- Zoned C-2, City of Phoenix
- Minutes from I-10, I-17, and Sky Harbor Airport
- Secure gated yard perfect for contractors, service businesses, or users needing outdoor storage
- High-Impact Visibility and Signage Along Southern Avenue's Busy Corridor

# HIGH-IMPACT VISIBILITY AND SIGNAGE ALONG SOUTHERN AVENUE'S BUSY CORRIDOR