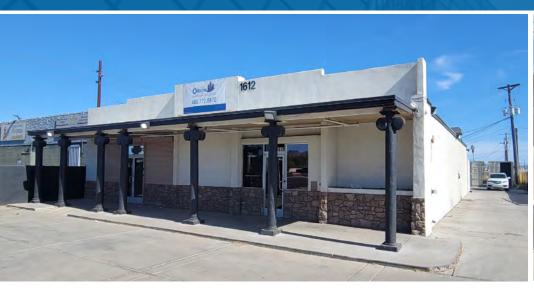

### FOR SALE 4,814 SF FREESTANDING BUILDING

With Secure Yard In South Phoenix

ADDRESS: 1612 E. Southern Avenue
Phoenix Arizona 85040

SALE PRICE: \$977,242 (\$203 PSF)

BUILDING SIZE: 4,814 SF

LOT SIZE: 14,712 SF

#### 4,814 SF FREESTANDING BUILDING with Secure Yard

## FOR SALE: FREESTANDING BUILDING WITH SECURE YARD