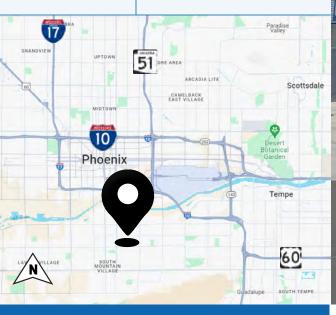

### FOR SALE 4,814 SF FREESTANDING BUILDING

With Secure Yard In South Phoenix

ADDRESS: 1612 E. Southern Avenue
Phoenix Arizona 85040

SALE PRICE: \$977,242 (\$203 PSF)

BUILDING SIZE: 4,814 SF

LOT SIZE: 14,712 SF

## FOR SALE: FREESTANDING BUILDING WITH SECURE YARD