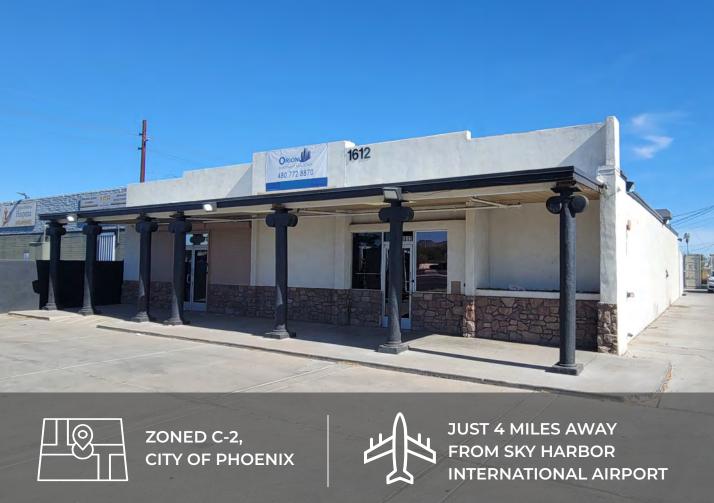

### FOR SALE 4,814 SF FREESTANDING BUILDING

With Secure Yard In South Phoenix

ADDRESS: 1612 E. Southern Avenue
Phoenix Arizona 85040

SALE PRICE: \$977,242 (\$203 PSF)

BUILDING SIZE: 4,814 SF

LOT SIZE: 14,712 SF

### PROPERTY FEATURES & HIGHLIGHTS

- Asking Price: \$977,242 (\$203 PSF) priced below replacement cost!
- Zoned C-2, City of Phoenix
- Minutes from I-10, I-17, and Sky Harbor Airport
- Secure gated yard perfect for contractors, service businesses, or users needing outdoor storage
- High-Impact Visibility and Signage Along Southern Avenue's Busy Corridor