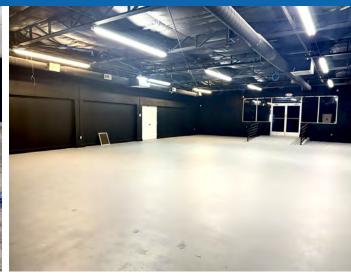

x

ADDRESS: 1612 E. Southern Avenue
Phoenix Arizona 85040

SALE PRICE: \$977,242 (\$203 PSF)

BUILDING SIZE: 4,814 SF

LOT SIZE: 14,712 SF





O: (480) 977-2935 M: (480) 772-8870

michael.douglas@orionprop.com





MICHAEL DOUGLAS
ORION INVESTMENT REAL ESTATE

#### 4,814 SF FREESTANDING BUILDING with Secure Yard





### PROPERTY FEATURES & HIGHLIGHTS

- Asking Price: \$977,242 (\$203 PSF) priced below replacement cost!
- Zoned C-2, City of Phoenix
- Minutes from I-10, I-17, and Sky Harbor Airport
- Secure gated yard perfect for contractors, service businesses, or users needing outdoor storage
- High-Impact Visibility and Signage Along Southern Avenue's Busy Corridor

# HIGH-IMPACT VISIBILITY AND SIGNAGE ALONG SOUTHERN AVENUE'S BUSY CORRIDOR







### **INTERIOR BUILDING PHOTOS**













#### AREA DEMOGRAPHICS



| 2024 SUMMARY (AlphaMap)            | 1 Mile    | 3 Mile    | 5 Mile    |
|------------------------------------|-----------|-----------|-----------|
| Daytime Population:                | 39,051    | 220,332   | 614,890   |
| Estimated Population:              | 21,174    | 95,434    | 217,099   |
| 2029 Proj. Residential Population: | 21,884    | 99,732    | 227,698   |
| Average Household Income:          | \$279,300 | \$339,300 | \$346,400 |
| Total Consumer Expenditure:        | \$265M    | \$1B      | \$3B      |
| Median Age:                        | 33        | 33        | 34        |
| Total Households:                  | 6,618     | 30,144    | 72,890    |
| Housing Units:                     | 6,992     | 32,135    | 79,087    |











## FOR