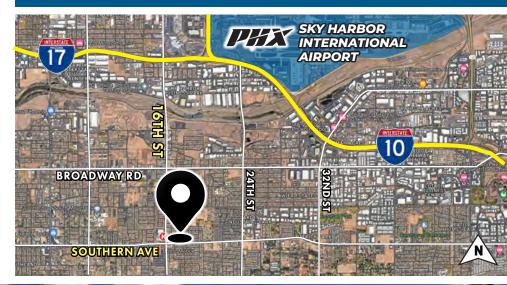

### FOR SALE 4,814 SF FREESTANDING BUILDING

With Secure Yard In South Phoenix

ADDRESS: 1612 E. Southern Avenue
Phoenix Arizona 85040

SALE PRICE: \$977,242 (\$203 PSF)

BUILDING SIZE: 4,814 SF

LOT SIZE: 14,712 SF

### PROPERTY FEATURES & HIGHLIGHTS

- Asking Price: \$977,242 (\$203 PSF) priced below replacement cost!
- Zoned C-2, City of Phoenix
- Minutes from I-10, I-17, and Sky Harbor Airport
- Secure gated yard perfect for contractors, service businesses, or users needing outdoor storage
- High-Impact Visibility and Signage Along Southern Avenue's Busy Corridor