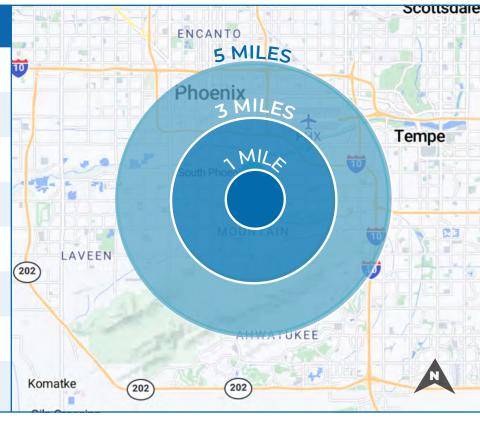

#### AREA DEMOGRAPHICS

| 2024 SUMMARY (AlphaMap)            | 1 Mile    | 3 Mile    | 5 Mile    |
|------------------------------------|-----------|-----------|-----------|
| Daytime Population:                | 39,051    | 220,332   | 614,890   |
| Estimated Population:              | 21,174    | 95,434    | 217,099   |
| 2029 Proj. Residential Population: | 21,884    | 99,732    | 227,698   |
| Average Household Income:          | \$279,300 | \$339,300 | \$346,400 |
| Total Consumer Expenditure:        | \$265M    | \$1B      | \$3B      |
| Median Age:                        | 33        | 33        | 34        |
| Total Households:                  | 6,618     | 30,144    | 72,890    |
| Housing Units:                     | 6,992     | 32,135    | 79,087    |